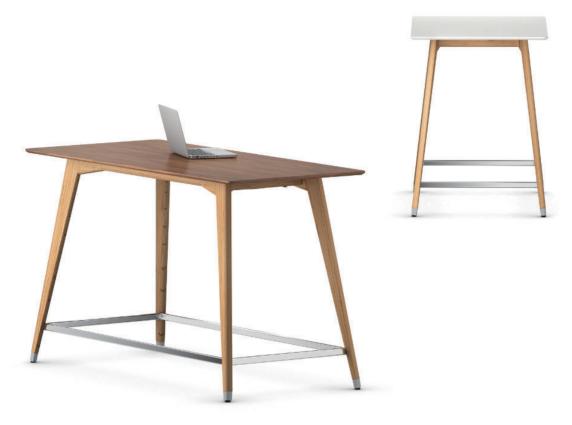

## JustBe Stand-at table.

Frame consisting of slightly oblique, drop-shaped tapering legs with all-round edging, each made from veneered construction beech laminate with a matt wax/oil surface. Tables with levelling screws and felt or plastic glide elements. With all-round chrome-plated foot ring.

Table height 106 cm

**Tabletop** made from melamine resin-coated or veneered chipboard with glued plastic or wood edge or from melamine resin or veneer-coated MDF board with an all-round 30-degree chamfer. Tabletop with rounded corners. **Electrical connection** (optional) via the table edge. Cables are stored in a textile cable tray that is held in place between the frame edges.

The following material groups are available: Frame made of Construction beech: H(natural); Top made of MDF or chipboardl: L(white, terra grey); Top made of chipboard or MDF veneered: F(Walnut).

| JustBe | d = 311/2 | 20272 | 20273 | 20274 |
|--------|-----------|-------|-------|-------|
|        | W         | 551/8 | 63    | 70%   |
|        | h         |       | 413/4 |       |