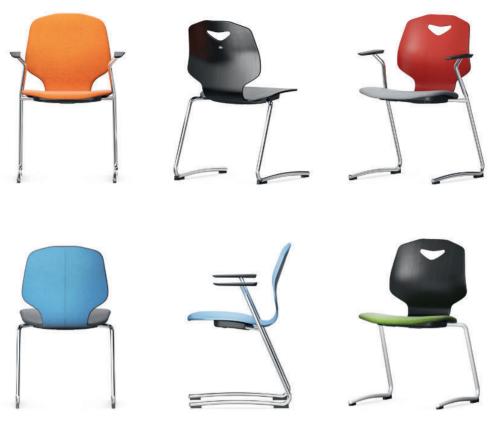

## JUMPER Ply Active Forward-flexing cantilever office chair.

Frame made from bent, powder-coated or chrome-plated circular steel tube. The chair and armrest chair are stackable (see table).

Seat shell made from plywood (Ply) with anti-slip paint, concealed frame attachment and grip hole. Optionally available with upholstered seat or all-round upholstery, each with taut fabric cover.

Equipment and options. Glides for hard or soft floors or 2-component universal glides.

The following material groups are available: Frame made of steel tube: M1,(chrome-plated); Seat and backrest: H1,(natural oak); Fabric cover: S40,46,51,52,64,74,78,79,80,82.

|                   | Upholstery:<br>Seat %"<br>Backrest %" |                   |                       |                | T                 | T                    | F     | 3                 |
|-------------------|---------------------------------------|-------------------|-----------------------|----------------|-------------------|----------------------|-------|-------------------|
| JUMPER Ply Active |                                       | 33460             | 33461                 | 33462          | 33463             | 33464                | 33465 | 33466             |
|                   | Seat w·h·d                            | 181/2.181/8.173/8 | 3/8 191/8-187/8-173/8 |                | 181/2.181/4.173/8 | 191/8-187/8-173/8    |       | 173/8-181/8-165/8 |
|                   | Total w·h·d                           | 21.335/8.215/8    |                       | 21.333/4.215/8 | 241/4.33          | 241/4.335/8.215/8 24 |       | 201/2.321/8.201/4 |
|                   | Armrest h                             |                   |                       |                | 263/8             |                      |       |                   |
|                   | Seat shell                            | XL                |                       |                |                   |                      |       | L                 |
|                   | Stacking height                       | 5                 |                       |                | 3                 |                      |       | 5                 |