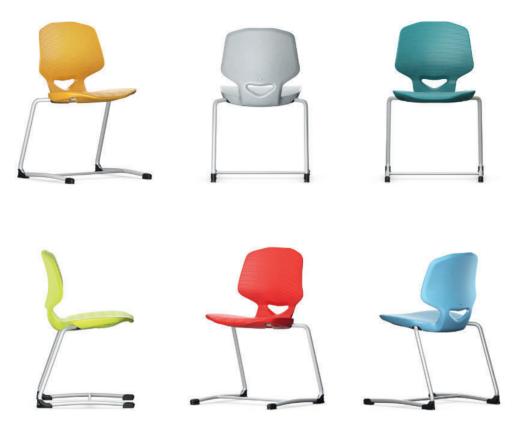

## JUMPER Air Active Forward-flexing cantilever student chair.

Frame made from bent, powder-coated or chrome-plated round steel tube. In sizes 4-7 with extra sturdy cross-strut between the skids. The chair is stackable (see table).

Chair in 6 fixed heights.

Seat shell made from double-walled, structured polypropylene (Air) for comfortable seating with air cushion effect. With concealed frame attachment and grip hole. Available in 4 sizes. Comfort model for sizes 5 and 6 offer a larger seat shell for added comfort (Size 5 - L) Size 6 (XL).