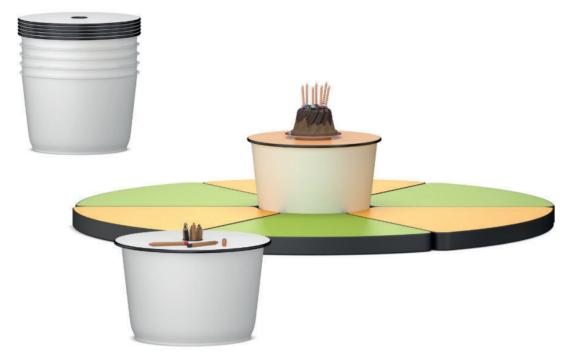

## Drum Cylindrical table with integrated storage space for floor-level learning.

Body made from deep-drawn, conical ABS plastic. The table is stackable.

Top made from HPL board. The top can be removed to access the storage space and is equipped with a groove to protect it from slipping. The storage space can accommodate back casters (09379), carpets (09440) or upholstery mats (09445).

Equipment: Optionally available with a black polypropylene pen insert in the top.

The following material groups are available: Body made of plastic: C(white, black grey RAL 7021); HPL-top: L4; Fabric cover: S40,64,82.