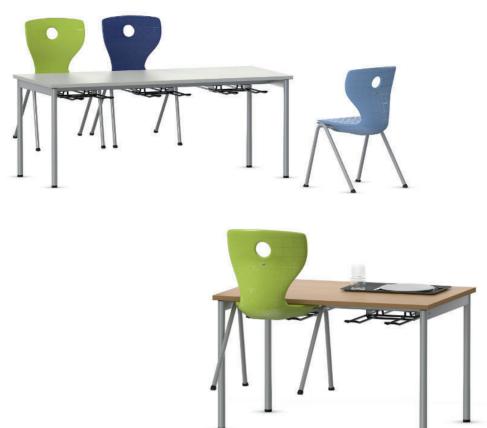

## EuroLine-K Single table.

Frame consisting of welded round tubular-steel legs. Along the sides with a flush frame and along the lengthways side with a set-back frame of powder-coated rectangular tubular steel.

Table heights in 3 steps. Legs with levelling screws.

**Tabletop** of melamine-resin-coated chipboard with glued-on plastic edge and angular corners. Optionaly chairs for example from the Compass, JUMPER, NF, PantoMove and PantoSwing families can be suspended from the lengthways sides on both sides.

**Equipment and options.** Frame with floor levelling screws and glide elements for hard or soft floors, bag hooks or chair suspension.

The following material groups are available: Frame made of steel tube: M1; Top made of chipboard: L6. Further products on this page: Compass-LuPo.