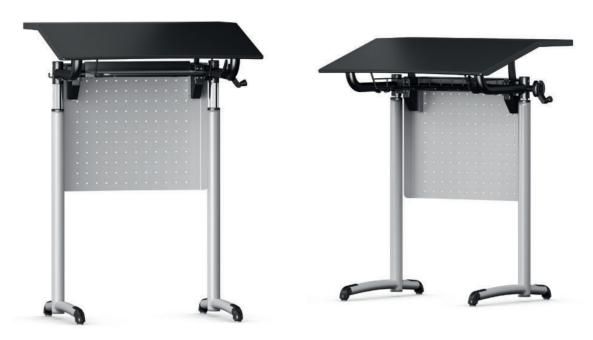

## ErgoLine Stand-at table.

Frame of powder-coated steel tube with offset cantilever legs (C-shape) on steel skids with plastic kicking protection. All steel tubes in round profile.

Frame features. Continuous height adjustment with winding handle.

Tabletop of MDF (medium-density fibre board), black. Top with a 5 mm projecting stop edge.

Top features. Working surface continuously-adjustable in inclination (0° to 16°) by maintenance-free mechanism, releasable from user side, with storage shelf that is always horizontal.