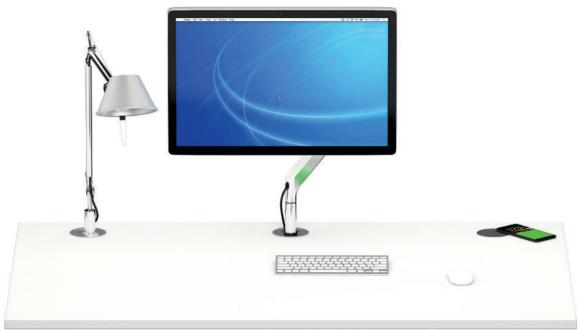

**LUCIO:** Infinitely dimmable LED desk lamp, neutral white light colour. Housing made of plastic, umbra grey. Anodised aluminium frame. Attachment to cable outlet.

PARA.MI: Continuously dimmable LED desk lamp in white or black aluminium.

Tolomeo Mini: Anodized aluminium LED desk lamp.

Wireless charging module. Wireless charging module that can be integrated in the cable outlet flush with the desktop for the wireless charging of smartphones.