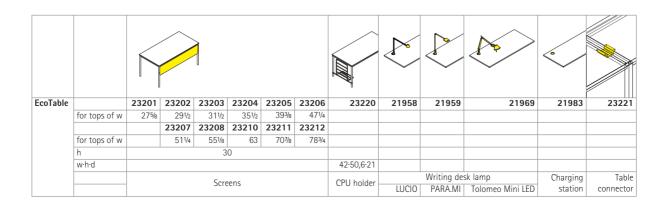

## EcoTable-Q, EcoTable-R Accessories.

Screens made from melamine resin-coated or veneered 19-mm chipboard with glued plastic or solid wood edge. CPU holder: Constructed from curved, welded steel wire with epoxy-resin powder coating, for installation between the table legs.

**LUCIO:** Infinitely dimmable LED desk lamp, neutral white light colour. Housing made of plastic, umbra grey. Anodised aluminium frame. Attachment to cable outlet.

PARA.MI: Continuously dimmable LED desk lamp in white or black aluminium.

Tolomeo Mini: Anodized aluminium LED desk lamp.

Wireless charging module. Wireless charging module that can be integrated in the cable outlet flush with the desktop for the wireless charging of smartphones.

Table connector with 4 screws for attachment to the table frames.

The following material groups are available: Cover made of chipboard: L3; Screen veneered: F1; Frame made of steel tube: M(arctic).