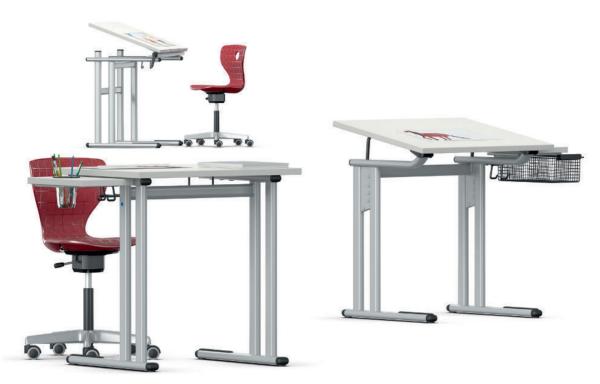

## Duo-Tec Drawing table.

Frame of powder-coated steel tube with set-back double legs (C-shape) on steel skids with plastic kicking protection. All steel tubes in flat-oval profile.

Frame size. Table height 76 cm.

Tabletop of melamine-resin laminated chipboard with glued-on plastic edges.

**Feature.** Fixed horizontal top (2445), with ratchet mechanism for inclining the tabletop in steps at 0°, 5°, 10° and 16° (2446), with continuous adjustment of the inclination from 0° to 90° (2447).

Accessories and options. Tabletop with stop-edge, briefcase hook(s), grid bookshelf, storage shelf at the side with water beaker or wire basket, front panel.

The following material groups are available: Frame made of steel tube: M1; Top made of chipboard: L(grey-white-smooth).