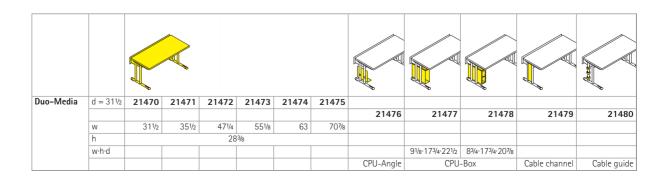

Frame sizes. In table height of 28 3/8.

Tabletop of laminated LIGNOpal chipboard with plastic (KU) edges.

Features. Tabletop with lockable sliding mechanism (4 3/4 in) for access to the cable channel. Cable outlet through sealing lip over the full table width between top and side panel.

Accessories and options. Perforated-metal vertical cable channel attached without tools between the double legs. Inside solid metal, outside powder-coated perforated metal. Vertical cable guide consists of 3 plastic cable clips to push onto the table legs. CPU-angle and CPU-box for fixing to table legs. CPU bracket and CPU box made of arctic powder-coated sheet metal, for mounting on the table legs.