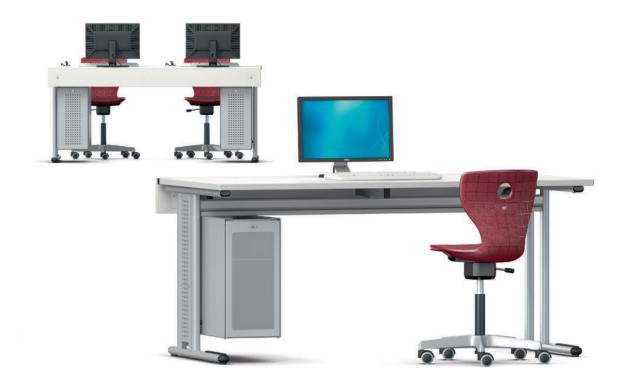

## Duo-Media Computer table.

Frame of powder-coated steel tube with set-back double-legs (C-shape) on steel skids with plastic kicking protection. All steel tubes in flat-oval profile. Table suitable for floor fixing if required.

Frame sizes. In table height of 28 3/8.

Tabletop of laminated LIGNOpal chipboard with plastic (KU) edges.

Features. Tabletop with lockable sliding mechanism (4 3/4 in) for access to the cable channel. Cable outlet through sealing lip over the full table width between top and side panel.

Accessories and options. Perforated-metal vertical cable channel attached without tools between the double legs. Inside solid metal, outside powder-coated perforated metal. Vertical cable guide consists of 3 plastic cable clips to push onto the table legs. CPU-angle and CPU-box for fixing to table legs. CPU bracket and CPU box made of arctic powder-coated sheet metal, for mounting on the table legs.