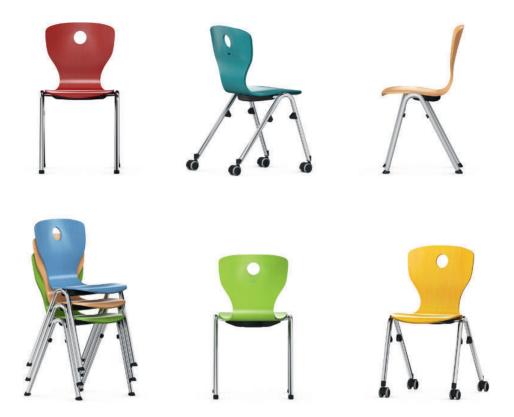

## Compass-VF Four-legged chair.

Frame made of bent and welded, powder-coated or chrome-plated round steel tube. Chair in 6 fixed heights.

Seat shell made from plywood (VF) with anti-slip paint and concealed frame attachment.

Equipment and options. Glides or castors for hard or soft floors or 2-component universal glides. See table for maximum stacking capacity (ST).

Accessories. Stacking trolley model 31198 for 1 stack of chairs of chair size 6 (18 1/8").