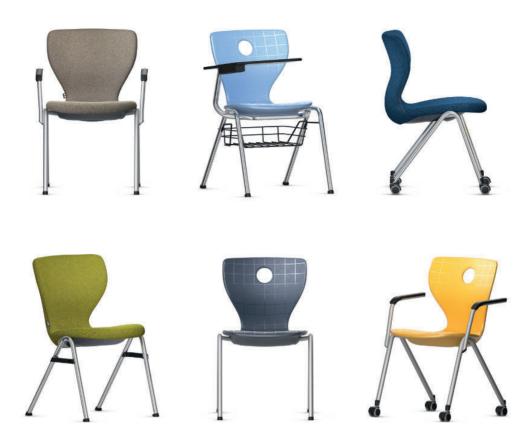

## Compass-LuPo, Compass-Soft Four-legged chair.

Frame of bent welded, powder-coated or chrome-plated circular steel tube. Models available with armrests with plastic cover, as a chair with row connector, as a chair with writing and laptop surface, or with 4 double castors. Seat shell made from double-walled, structured polypropylene (LuPo) for comfortable seating with air cushion effect in the non-upholstered models. The shell is manufactured with a concealed frame attachment. Optionally with a taut, all-round fabric cover (Soft).

**Equipment and options.** Glides or castors for hard or soft floors or 2-component universal glides. With book or storage basket under the seat shell on certain models.

The following material groups are available: Frame made of steel tube: M1,(chrome-plated); Seat and backrest: C1,(white); Fabric cover: S51,52,74,78,79,80.

|         |         | Upholstery:<br>Seat 1/6"<br>Backrest 5/6" |                   |                   |                                                         | R                 | R                 | The state of the s |
|---------|---------|-------------------------------------------|-------------------|-------------------|---------------------------------------------------------|-------------------|-------------------|--------------------------------------------------------------------------------------------------------------------------------------------------------------------------------------------------------------------------------------------------------------------------------------------------------------------------------------------------------------------------------------------------------------------------------------------------------------------------------------------------------------------------------------------------------------------------------------------------------------------------------------------------------------------------------------------------------------------------------------------------------------------------------------------------------------------------------------------------------------------------------------------------------------------------------------------------------------------------------------------------------------------------------------------------------------------------------------------------------------------------------------------------------------------------------------------------------------------------------------------------------------------------------------------------------------------------------------------------------------------------------------------------------------------------------------------------------------------------------------------------------------------------------------------------------------------------------------------------------------------------------------------------------------------------------------------------------------------------------------------------------------------------------------------------------------------------------------------------------------------------------------------------------------------------------------------------------------------------------------------------------------------------------------------------------------------------------------------------------------------------------|
| Compass |         |                                           | LuPo              |                   |                                                         | Soft              |                   |                                                                                                                                                                                                                                                                                                                                                                                                                                                                                                                                                                                                                                                                                                                                                                                                                                                                                                                                                                                                                                                                                                                                                                                                                                                                                                                                                                                                                                                                                                                                                                                                                                                                                                                                                                                                                                                                                                                                                                                                                                                                                                                                |
|         |         |                                           | 31310             | 31312             | 31306                                                   | 31382             | 31384             | 31381                                                                                                                                                                                                                                                                                                                                                                                                                                                                                                                                                                                                                                                                                                                                                                                                                                                                                                                                                                                                                                                                                                                                                                                                                                                                                                                                                                                                                                                                                                                                                                                                                                                                                                                                                                                                                                                                                                                                                                                                                                                                                                                          |
|         |         | Total w·h·d                               | 201/8-321/2-207/8 | 235/8:321/2:207/8 | 251/8-33-301/2                                          | 201/8:323/4:221/2 | 235/8:323/4:221/2 | 227/8-323/4-347/8                                                                                                                                                                                                                                                                                                                                                                                                                                                                                                                                                                                                                                                                                                                                                                                                                                                                                                                                                                                                                                                                                                                                                                                                                                                                                                                                                                                                                                                                                                                                                                                                                                                                                                                                                                                                                                                                                                                                                                                                                                                                                                              |
|         | RV      |                                           | 31311             |                   |                                                         | 31383             |                   |                                                                                                                                                                                                                                                                                                                                                                                                                                                                                                                                                                                                                                                                                                                                                                                                                                                                                                                                                                                                                                                                                                                                                                                                                                                                                                                                                                                                                                                                                                                                                                                                                                                                                                                                                                                                                                                                                                                                                                                                                                                                                                                                |
|         |         | Total w·h·d                               | 211/2·321/2·207/8 |                   |                                                         | 211/2:323/4:221/2 |                   |                                                                                                                                                                                                                                                                                                                                                                                                                                                                                                                                                                                                                                                                                                                                                                                                                                                                                                                                                                                                                                                                                                                                                                                                                                                                                                                                                                                                                                                                                                                                                                                                                                                                                                                                                                                                                                                                                                                                                                                                                                                                                                                                |
|         | Castors |                                           | 31315             | 31317             | 31318                                                   | 31387             | 31388             | 31389                                                                                                                                                                                                                                                                                                                                                                                                                                                                                                                                                                                                                                                                                                                                                                                                                                                                                                                                                                                                                                                                                                                                                                                                                                                                                                                                                                                                                                                                                                                                                                                                                                                                                                                                                                                                                                                                                                                                                                                                                                                                                                                          |
|         |         | Total w·h·d                               | 211/4-321/2-207/8 | 235/8:321/2:207/8 | 251/2-33-301/2                                          | 211/4:323/4:221/2 | 235/8-323/4-221/2 | 251/2-323/4-303/4                                                                                                                                                                                                                                                                                                                                                                                                                                                                                                                                                                                                                                                                                                                                                                                                                                                                                                                                                                                                                                                                                                                                                                                                                                                                                                                                                                                                                                                                                                                                                                                                                                                                                                                                                                                                                                                                                                                                                                                                                                                                                                              |
|         |         | Seat w·h·d                                | 173/4·181/8·173/4 |                   | 187/ <sub>8</sub> ·187/ <sub>8</sub> ·173/ <sub>4</sub> |                   |                   |                                                                                                                                                                                                                                                                                                                                                                                                                                                                                                                                                                                                                                                                                                                                                                                                                                                                                                                                                                                                                                                                                                                                                                                                                                                                                                                                                                                                                                                                                                                                                                                                                                                                                                                                                                                                                                                                                                                                                                                                                                                                                                                                |
|         |         | Armrest h                                 |                   | 25                |                                                         |                   | 25                |                                                                                                                                                                                                                                                                                                                                                                                                                                                                                                                                                                                                                                                                                                                                                                                                                                                                                                                                                                                                                                                                                                                                                                                                                                                                                                                                                                                                                                                                                                                                                                                                                                                                                                                                                                                                                                                                                                                                                                                                                                                                                                                                |
|         |         | Seat shell                                | X                 |                   |                                                         | L                 |                   |                                                                                                                                                                                                                                                                                                                                                                                                                                                                                                                                                                                                                                                                                                                                                                                                                                                                                                                                                                                                                                                                                                                                                                                                                                                                                                                                                                                                                                                                                                                                                                                                                                                                                                                                                                                                                                                                                                                                                                                                                                                                                                                                |
|         |         | RV spacing                                | 211/8             |                   |                                                         | 211/8             |                   |                                                                                                                                                                                                                                                                                                                                                                                                                                                                                                                                                                                                                                                                                                                                                                                                                                                                                                                                                                                                                                                                                                                                                                                                                                                                                                                                                                                                                                                                                                                                                                                                                                                                                                                                                                                                                                                                                                                                                                                                                                                                                                                                |