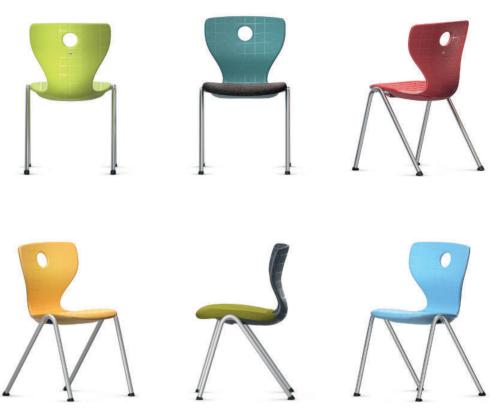

## Compass-LuPo Four-legged teacher chair.

Frame made from bent, welded, powder-coated or chrome-plated round steel tube.

Seat shell made from double-walled, structured polypropylene (LuPo) for comfortable seating with air cushion effect. With concealed frame attachment and grip hole. Optionally available with upholstered seat consisting of plastic core with taut fabric cover.

Equipment and options. Glides for hard and soft floors or 2-component universal glides.

The following material groups are available: Frame made of steel tube: M1,(chrome-plated); Seat and backrest: C1; Fabric cover: S51,52,74,78,79,80.