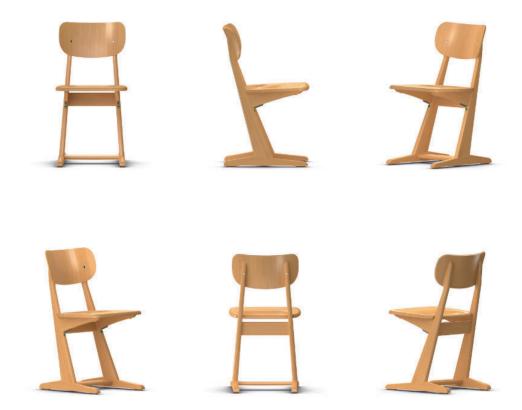

## Classic Skid-chair.

Frame of sides, skids and seat support of solid beechwood. Seat support with pickapack fitting for storage on tabletop.
Chair in 5 fixed heights.

Seat and backrest of solid beech and beech plywood with visible backrest attachments.

Features and options. Glides for hard and soft floors.

The following material groups are available: Frame made of wood: H(natural); Seat and backrest: H(natural).

|         | Seating heights (± % inch) for students' chairs  • 2 = 121/4  • 3 = 133/4  • 4 = 15  • 5 = 17  • 6 = 181/8 |       |       |
|---------|------------------------------------------------------------------------------------------------------------|-------|-------|
| Classic |                                                                                                            | 03100 | 03101 |
|         | Fixed height                                                                                               | 2     | 3456  |