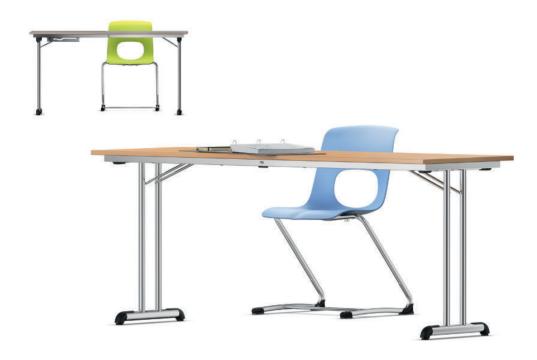

## Clapp-T Folding table.

Frame consisting of two T-shaped foot supports made from round and two cross-frames made from rectangular steel tubing. All items powder-coated or chrome-plated. Skids with plastic kick protection and adjustable glide elements with plastic or felt. With folding mechanism and integrated stack protection.

**Tabletop** made from melamine-coated chipboard with glued plastic edge or solid HPL top, each with straight corners.

Accessories: Stacking cart for transporting maximum 10 folding tables. Made from powder-coated rectangular tubular steel