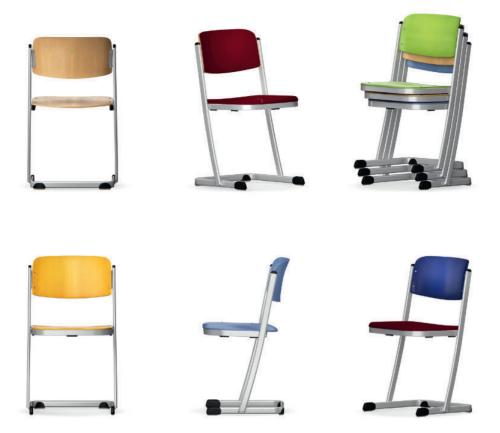

## BasicGlide Skid-chair.

Frame of welded U-shaped skid and seat support, of powder-coated oval steel tube. Pickapack fitting for storage on tabletop. Model XL with extra wide seat.

Chair in 6 fixed heights.

Seat and backrest of plywood with visible seat attachments. Optional with firm upholstery on one side.

Features and options. Glides for hard and soft floors or universal glides (2K). For maximum number stackable (ST) see table.

Accessories. Stacking wagon Model 3414 for 2 stacks and stacking trolley Model 3415 for 1 stack of chairs sizes 5 and 6.

The following material groups are available: Frame made of steel tube: M1,(chrome-plated); Seat and backrest: H1; Fabric cover: S40,46,51,52,64,74,76,78,79,80,82.