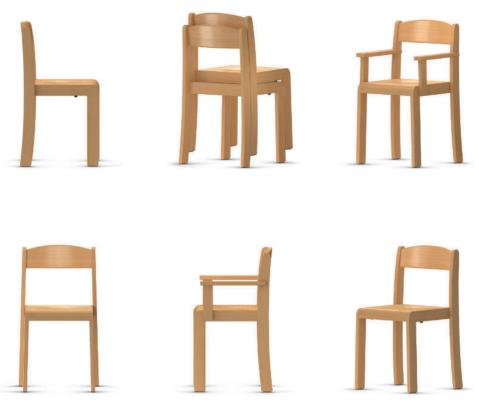

## Bambino Four-legged stool.

Frame of solid beechwood. Chairs in 6 fixed heights. Seat and backrest of beech plywood. Features and options. Glides for hard or soft floors. For maximum number stackable see table. The following material groups are available: Frame made of wood: H(natural); Seat and backrest: H(natural).

|         | Seating neights $(\pm .36 \text{ inch})$<br>for children's chairs<br>$1 = 10^{1/4}$<br>$2 = 12^{1/4}$<br>$3 = 13^{3/4}$<br>4 = 15<br>5 = 17<br>$6 = 18^{1/8}$ |        |     |
|---------|---------------------------------------------------------------------------------------------------------------------------------------------------------------|--------|-----|
| Bambino |                                                                                                                                                               | 03202  |     |
|         | Fixed height                                                                                                                                                  | 123956 | 136 |
|         | Stacking height                                                                                                                                               | 5      |     |