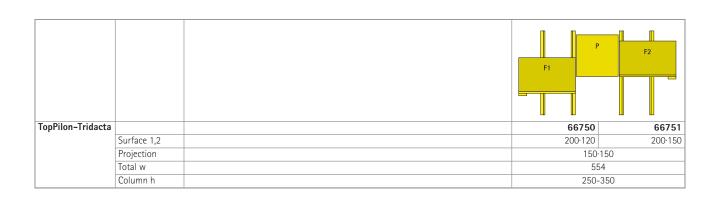

## TopPilon-Tridacta Pylon board with two writing and one projection surface.

Two pairs of pylons (pair of uprights) made from extruded aluminium profiles with natural anodized finish. Counterweights made from steel or plastic, lightweight, low-noise and maintenance-free, travelling in the uprights. The board surface can be moved vertically and horizontally in front of the pylons. See table for maximum pylon height.

Installation. Wall mounting.

Board surfaces made from steel sheet, held in frame without screws, with rounded aluminium profiles and safety corners. Wiper holder and chalk strip on the board surfaces (F1, F2) made from aluminium with natural anodized finish and with side safety caps.

Centre, wall-mounted projection surface. Surface can be tilted to any position, held in frame without screws, with rounded aluminium profiles and safety corners.

The following material groups are available: Pylon made of aluminium: M(anodisé); Writing surface made of steel: E1; Projection surface: E(matt white).