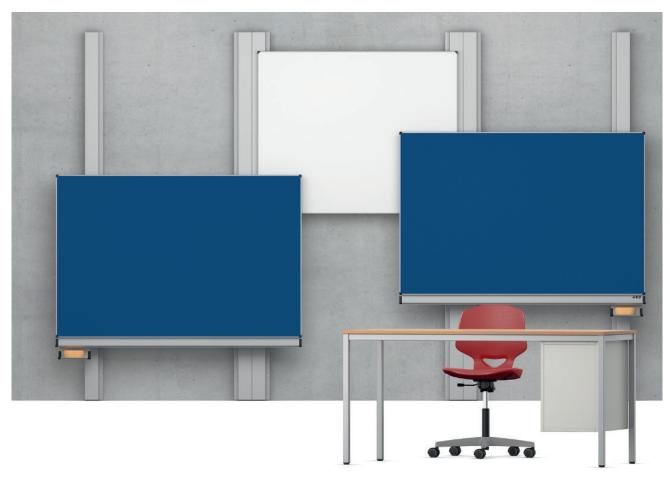

## TopPilon-Tridacta Pylon board with two writing and one projection surface.

Two pairs of pylons (pair of uprights) made from extruded aluminium profiles with natural anodized finish. Counterweights made from steel or plastic, lightweight, low-noise and maintenance-free, travelling in the uprights. The board surface can be moved vertically and horizontally in front of the pylons. See table for maximum pylon height.

Installation. Wall mounting.

Board surfaces made from steel sheet, held in frame without screws, with rounded aluminium profiles and safety corners. Wiper holder and chalk strip on the board surfaces (F1, F2) made from aluminium with natural anodized finish and with side safety caps.

Centre, wall-mounted projection surface. Surface can be tilted to any position, held in frame without screws, with rounded aluminium profiles and safety corners.

The following material groups are available: Pylon made of aluminium: M(anodisé); Writing surface made of steel: E1; Projection surface: E(matt white).