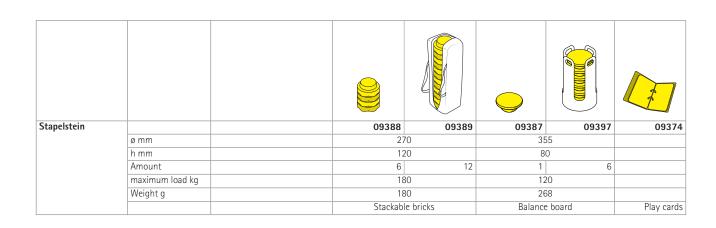

Sets of 6 or 12 stacking boards, optionally available with bag. 6 boards optionally with storage column. The following material groups are available: Stapelstein Body made of EPP: C5.