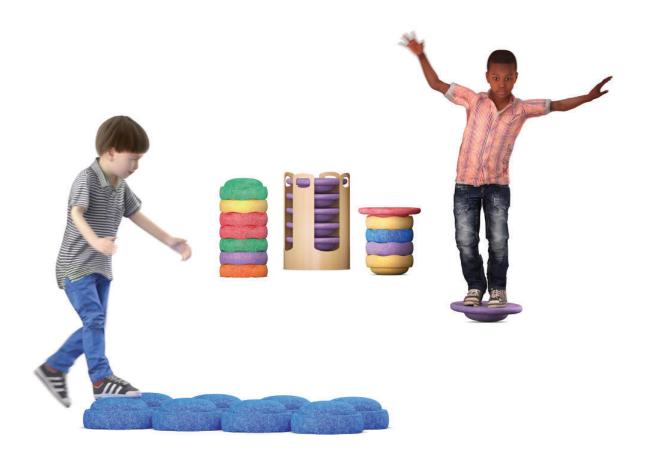

## Multifunctional sitting and play elements. FloorFriends for floor-level learning.

Structure made from expanded polypropylene (EPP). The "stone" (180g) and "spinning stone" (268g) are lightweight, odourless, water-resistant and free from chemical propellants. Stacking stones can be stacked to save space. Multifunctional and ideal for sitting, swaying, learning and playing. Both products can be combined to create active seating of varying heights. Maximum load: 180kg.