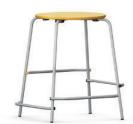

## Four-legged stool.

Frame of welded, powder-coated round steel tube.

Stool in 5 fixed heights. Each model with 4 seating heights, due to the cross struts positioned at different heights as foot supports.

Seat of plywood with concealed seat fixings.

Features and options. Plastic or felt glide elements.

The following material groups are available: Frame made of steel tube: M1; Seat made of wood: H1.

| Solo |                                       |                     |                     |       |       | 03826   |
|------|---------------------------------------|---------------------|---------------------|-------|-------|---------|
|      | Seat w cm                             | 35                  |                     |       |       |         |
|      | Distance of seat to floor cm          | 46                  | 52                  | 61    | 65    | 83      |
|      | Distance of seat to foot support h cm | 24,8/29,8/34,8/39,8 | 29,8/34,8/39,8/44,8 |       |       |         |
|      | Optimum table height cm               | 69-76               | 75-82               | 84-91 | 88-95 | 106-113 |
|      | Stacking height                       |                     | 4                   |       |       |         |