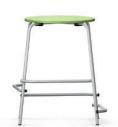

## Four-legged stool.

Frame of welded, powder-coated round steel tube.

Stool in 5 fixed heights. Each model with 4 seating heights, due to the cross struts positioned at different heights as foot supports.

Seat of plywood with concealed seat fixings.

Features and options. Plastic or felt glide elements.

The following material groups are available: Frame made of steel tube: M1; Seat made of wood: H1.

| Solo |                                       |                     |                     |       |       | 03826   |
|------|---------------------------------------|---------------------|---------------------|-------|-------|---------|
|      | Seat w cm                             | 35                  |                     |       |       |         |
|      | Distance of seat to floor cm          | 46                  | 52                  | 61    | 65    | 83      |
|      | Distance of seat to foot support h cm | 24,8/29,8/34,8/39,8 | 29,8/34,8/39,8/44,8 |       |       |         |
|      | Optimum table height cm               | 69-76               | 75-82               | 84-91 | 88-95 | 106-113 |
|      | Stacking height                       |                     | 4                   |       |       |         |