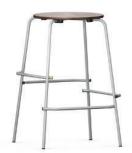

## Four-legged stool.

Frame of welded, powder-coated round steel tube.

Stool in 5 fixed heights. Each model with 4 seating heights, due to the cross struts positioned at different heights as foot supports.

Seat of plywood with concealed seat fixings.

Features and options. Plastic or felt glide elements.

The following material groups are available: Frame made of steel tube: M1; Seat made of wood: H1.

| Solo |                                       |                     |                     |       |       | 03826   |
|------|---------------------------------------|---------------------|---------------------|-------|-------|---------|
|      | Seat w cm                             | 35                  |                     |       |       |         |
|      | Distance of seat to floor cm          | 46                  | 52                  | 61    | 65    | 83      |
|      | Distance of seat to foot support h cm | 24,8/29,8/34,8/39,8 | 29,8/34,8/39,8/44,8 |       |       |         |
|      | Optimum table height cm               | 69-76               | 75-82               | 84-91 | 88-95 | 106-113 |
|      | Stacking height                       |                     | 4                   |       |       |         |