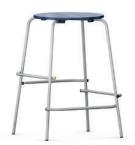

## Four-legged stool.

Frame of welded, powder-coated round steel tube.

Stool in 5 fixed heights. Each model with 4 seating heights, due to the cross struts positioned at different heights as foot supports.

Seat of plywood with concealed seat fixings.

Features and options. Plastic or felt glide elements.

The following material groups are available: Frame made of steel tube: M1; Seat made of wood: H1.

| Solo |                                       |                     |                     |       |       | 03826   |
|------|---------------------------------------|---------------------|---------------------|-------|-------|---------|
|      | Seat w cm                             | 35                  |                     |       |       |         |
|      | Distance of seat to floor cm          | 46                  | 52                  | 61    | 65    | 83      |
|      | Distance of seat to foot support h cm | 24,8/29,8/34,8/39,8 | 29,8/34,8/39,8/44,8 |       |       |         |
|      | Optimum table height cm               | 69-76               | 75-82               | 84-91 | 88-95 | 106-113 |
|      | Stacking height                       |                     | 4                   |       |       |         |