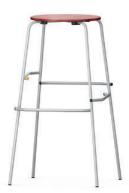

## Four-legged stool.

Frame of welded, powder-coated round steel tube.

Stool in 5 fixed heights. Each model with 4 seating heights, due to the cross struts positioned at different heights as foot supports.

Seat of plywood with concealed seat fixings.

Features and options. Plastic or felt glide elements.

The following material groups are available: Frame made of steel tube: M1; Seat made of wood: H1.

| Solo |                                       |                     |                     |       |       | 03826   |
|------|---------------------------------------|---------------------|---------------------|-------|-------|---------|
|      | Seat w cm                             | 35                  |                     |       |       |         |
|      | Distance of seat to floor cm          | 46                  | 52                  | 61    | 65    | 83      |
|      | Distance of seat to foot support h cm | 24,8/29,8/34,8/39,8 | 29,8/34,8/39,8/44,8 |       |       |         |
|      | Optimum table height cm               | 69-76               | 75-82               | 84-91 | 88-95 | 106-113 |
|      | Stacking height                       |                     | 4                   |       |       |         |