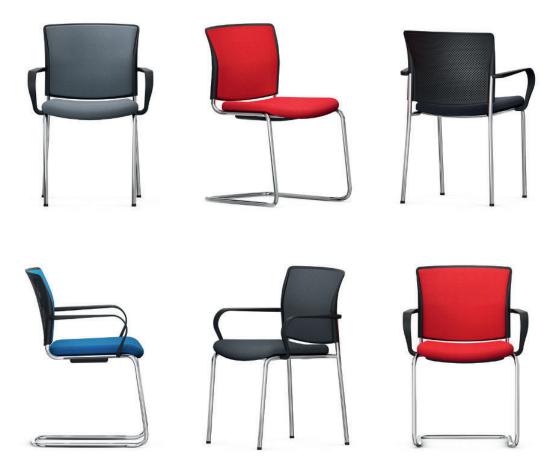

## Shape elan visitor Chair.

Designed using curved, chromium-plated circular steel tube. Available as four-legged or cantilever chair, optionally with black plastic armrests.

Seat upholstered.

Backrest with plastic frame, upholstered with breathable molded foam.

Equipment. All models are stackable (see table).

The following material groups are available: Frame made of metal: M(chrome-plated); Fabric cover: S66.

|                    |                 | P           |             |             |             |
|--------------------|-----------------|-------------|-------------|-------------|-------------|
| Shape elan visitor |                 | 31715       | 31716       | 31717       | 31718       |
|                    | Back            | upholstery  |             |             |             |
|                    | Seat w·h·d      | 450·440·460 |             |             |             |
|                    | Total w·h·d     | 530-870-590 | 630-870-590 | 530-870-590 | 630-870-590 |
|                    | Back h          | 430         |             |             |             |
|                    | Stacking height | 4           |             | 3           | í           |
|                    | Weight kg       | 6,2 9,0     |             | 0           |             |