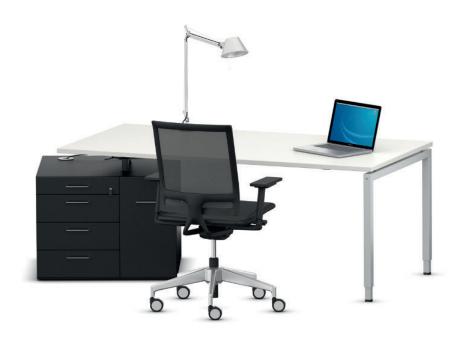

## Serie 901 Supporting cubic pedestal.

Construction of an glued carcass out of of melamine-resin-coated chipboard. Cubic pedestal for fixed table heights or continuously adjustable in height by means of a winding handle.

Front of melamine-resin laminated chipboard with glued-on plastic edges or powder-coated solid metal, both with metal bow handles.

Body also of chipboard.

Drawers with central locking. Drawers with either single or over-extension, 6 HU (height units) drawers always with over-extension.

**Technical compartment** for computer with wing door at the front and perforated metal at the rear for improved ventilation. The two table posts integrated in the body minimise the storage space of the technical compartment.

Electrification (optional) in the rear cable storage space with wing door. Cable outlet through holes with metal inserts.

The following material groups are available: Body made of chipboard: L6; Front made of chipboard: L3; Front veneered: F1.