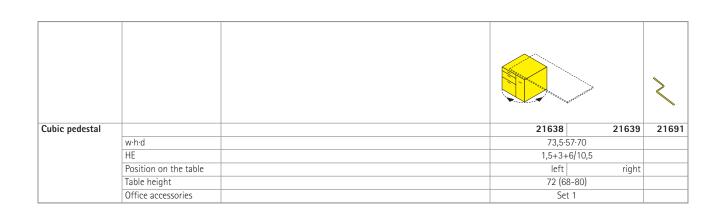

## Serie 901 Supporting cubic pedestal.

Construction of an glued carcass out of of melamine-resin-coated chipboard. Cubic pedestal for fixed table heights or continuously adjustable in height by means of a winding handle.

Front of melamine-resin laminated chipboard with glued-on plastic edges or powder-coated solid metal, both with metal bow handles.

Body also of chipboard.

Drawers with central locking. Drawers with either single or over-extension, 6 HU (height units) drawers always with over-extension.