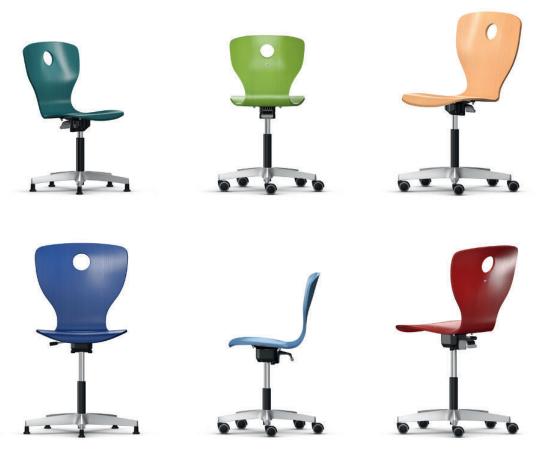

## PantoMove-VF Star-foot chair – the ergonomic seating solution.

Frame consisting of an aluminum star-foot and plastic-covered gas spring mechanism. Chair height-adjustable.

Seat shell made from plywood with anti-slip paint, visible seat fixing and grip hole.

Equipment and options: Glide elements or castors for hard and soft floors or 2C universal glide elements. Optionally available with foot ring or with particularly easy-to-use 3D rocker mechanism. With piggyback hook for chair suspension on tabletops.