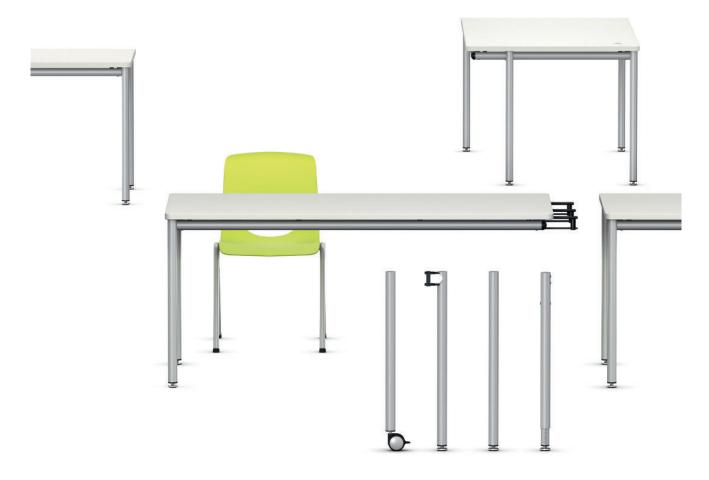

## NetWork Spare part.

Supporting leg of round, powder-coated or chrome-plated steel tube. Fitted with an adapter enabling free positioning on the table top frame. In fixed heights or adjustable in steps or continuously with a winding handle. Fitted with levelling screws.

Table leg of round, powder-coated or chrome-plated steel tube. For positioning in the corner of the top frame. In fixed heights or adjustable in steps or continuously with a winding handle. Fitted with levelling screws or castors. Corner closer covers the "docking" position in the corner of the top frame after removal of the table legs.

Winding handle for the continuous adjustment of height.

Hexagon key for height adjustment in steps.

The following material groups are available: Frame made of steel tube: M1,(chrome-plated).

Further products on this page: NF-Compass.