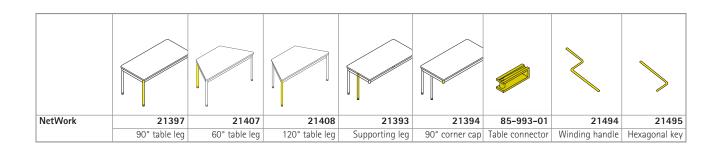

## NetWork Spare part.

Supporting leg of round, powder-coated or chrome-plated steel tube. Fitted with an adapter enabling free positioning on the table top frame. In fixed heights or adjustable in steps or continuously with a winding handle. Fitted with levelling screws.

Table leg of round, powder-coated or chrome-plated steel tube. For positioning in the corner of the top frame. In fixed heights or adjustable in steps or continuously with a winding handle. Fitted with levelling screws or castors. Corner closer covers the "docking" position in the corner of the top frame after removal of the table legs.

Winding handle for the continuous adjustment of height.

Hexagon key for height adjustment in steps.

The following material groups are available: Frame made of steel tube: M1,(chrome-plated).

Further products on this page: NF-Compass.