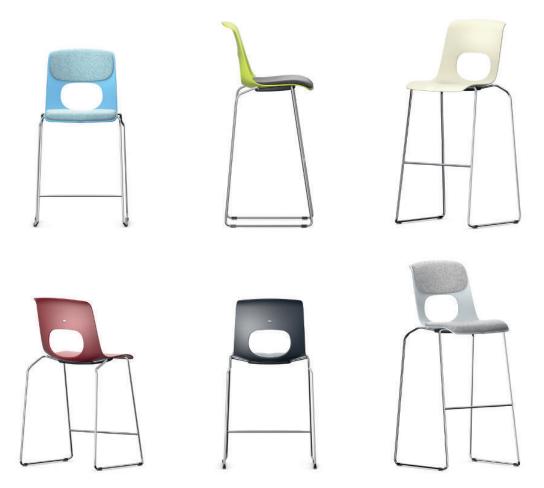

## NF-Wire-Plus Wire frame chair.

Frame made from curved, welded and chrome-plated steel tubing (d= 12 mm) with a cross brace as a footrest. Chairs in 2 fixed heights for temporary sitting up at sit-stand or stand-up tables.

Seat and backrest shell manufactured using a monosandwich process. Made from polypropylene with a hard core and glass-fibre content. With a flexible outside and edge area to prevent uncomfortable pressure points when sitting. Optionally with a tightly upholstered seat and backrest area.

Equipment and options. Glide elements for hard and soft floors.

The following material groups are available: Frame made of steel tube: M(chrome-plated); Seat and backrest: C7; Fabric cover: S46,51,52,64,74,76,78,79,80,82.