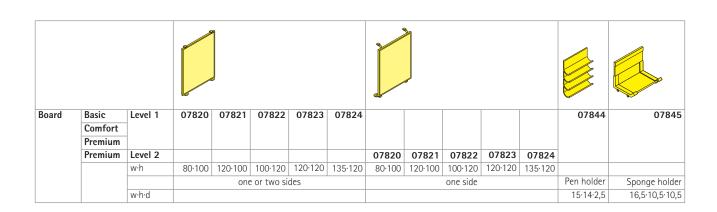

## MediaPro-II Board.

**System.** Boards for slotting into the MediaPro-II rail systems. Can optionally be used on two sides or one side. The elements can be easily slid.

Function. Level 1 boards can be slid over elements of the picture rail and the magnetically adherent strip. Level 2 boards can also be slid over level 1 slot-in elements.

Board surfaces. Enamel steel (with and without lines) for chalk or VS boardmarker, cork linoleum, natural cork and felt covering (suitable for pins) are available. Different materials can be used on the front and back of all boards. Accessories. Magnetically adherent pen holder and sponge holder.

Note. The models can only be used in each case within one system, i.e. MediaPro-Basic or Comfort or Premium, and one level.

The following material groups are available: Writing surface made of steel: E1; Projection surface: E(matt white).