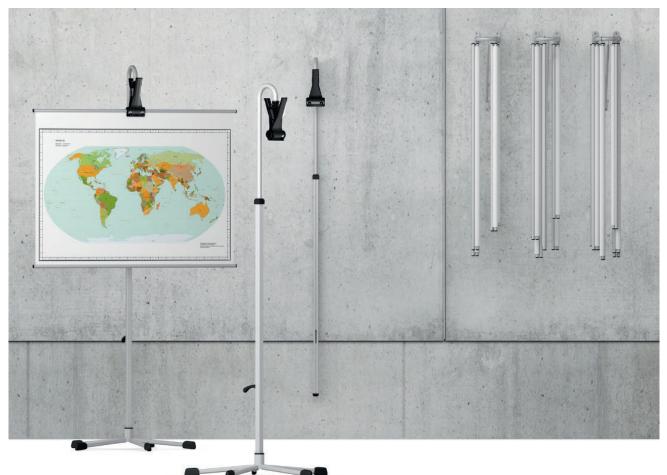

## MapOn Map holder.

Map store (09142) for wall-mounting. Powder-coated U-shaped steel tube. For maximum 20 maps. Map stand (07932) for wall-mounting with continuous height adjustment. Powder-coated steel tube and plastic-coated spring claw.

Map stand (07999), free-standing with continuous height adjustment. Powder-coated steel tube and plastic-coated spring claw and floor glides.

The following material groups are available: Frame made of steel tube: M(arctic). Further products on this page: PantoMove-LuPo, Quattro-Teach.