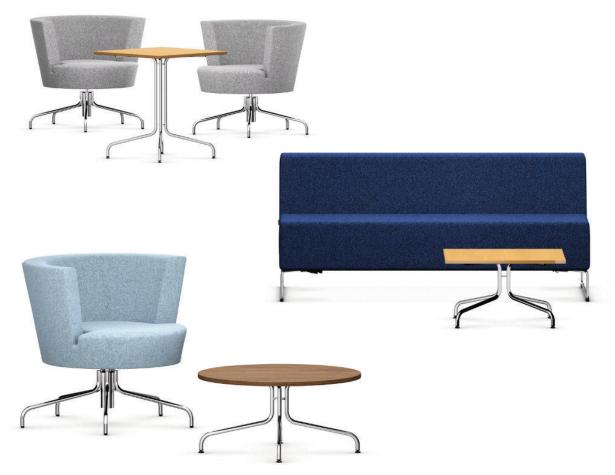

## Serie Lounge occasional table.

**Individual tables** consisting of a table top and 4-spoke tubular steel frame. Articulated glide element with felt or plastic lining or steel cap.

Table top made from melamine resin or veneer-coated chipboard with glued plastic or wood edge and edged corners. The following material groups are available: Frame made of steel tube: M(chrome-plated, black RAL 9011); Top made of chipboard: L6; Top veneered: F1.

|              |         | <b>\( </b> |       |       |       |  |
|--------------|---------|------------|-------|-------|-------|--|
| Serie Lounge |         | 20110      | 20111 | 20112 | 20113 |  |
|              | w·d / ø | 60-60      | 70    | 60-60 | 70    |  |
|              | h       | 3          | 35    |       | 68    |  |