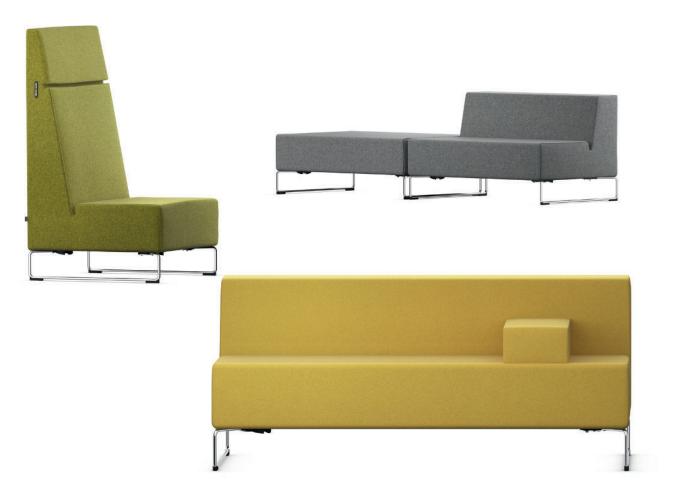

## Serie Lounge Linear seating elements NoBack, LowBack and HiBack.

Range of upholstered furniture including stool, bench, armchair and sofa elements – based on the use of cubic elements with low, high or no backrest. With functional gap between the seating surface and backrest for the insertion of variable-position armrests.

Design consisting of a stable, wood-based body with foam cushioning and cotton wool fleece lining.

Frame made from circular steel brackets with two seating heights (400 or 460 mm) with plastic, felt or dual-component universal glide elements and 20-mm height adjustment.

Combination. Individual elements can be combined to form seating landscapes as required.

Fire resistance in accordance with DIN 66084 in conformity with classes P-c (low), P-b (medium) and P-a (high) for the fabrics of the groups S78,79,80. In class P-a (high) with additional flame blocker.

The following material groups are available: Frame made of steel: M(chrome-plated, black RAL 9011); Fabric cover: S46,51,74,78,79,80.

|              |           |           |          |          |           |          |          |             |          |          |         | **        |        |
|--------------|-----------|-----------|----------|----------|-----------|----------|----------|-------------|----------|----------|---------|-----------|--------|
| Serie Lounge |           | 30120     | 30121    | 30122    | 30125     | 30126    | 30127    | 30110       | 30113    | 30111    | 30191   | 30190     | 30195  |
|              | Seat w⋅d  | 800-800   | 1200-800 | 1600-800 | 800-500   | 1200-500 | 1600-500 | 800-500     | 1200-500 | 1600-500 |         |           |        |
|              | Total w·d |           |          |          | 800-800   | 1200-800 | 1600-800 | 800-800     | 1200-800 | 1600-800 | 260-560 |           |        |
|              | Seat h    | 400 (460) |          |          |           |          |          |             |          |          |         |           |        |
|              | Total h   | 400 (460) |          |          | 720 (780) |          |          | 1370 (1430) |          |          | 150     |           |        |
|              |           |           |          |          |           |          |          |             |          |          |         | Connector | Power  |
|              |           |           |          |          |           |          |          |             |          |          |         | set       | socket |