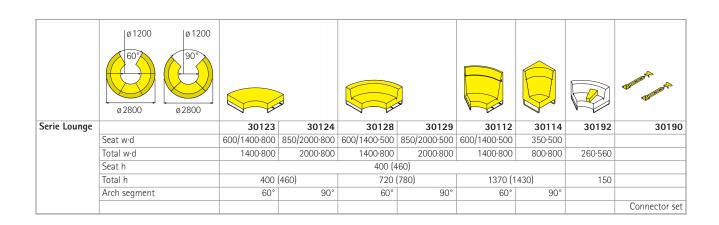

## Serie Lounge Curved seating elements NoBack, LowBack and HiBack.

Range of upholstered furniture including stool, bench, armchair and sofa elements – based on the use of curved 60° or 90° elements with low, high or no backrest. With functional gap between the seating surface and backrest for the insertion of variable-position armrests.

Design consisting of a stable, wood-based body with foam cushioning and cotton wool fleece lining.

Frame made from circular steel brackets with two seating heights (400 or 460 mm) with plastic, felt or dual-component universal glide elements and 20 mm height adjustment.