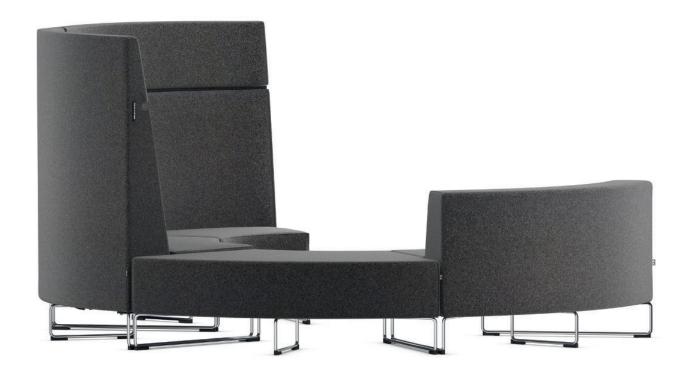

## Serie Lounge Curved seating elements NoBack, LowBack and HiBack.

Range of upholstered furniture including stool, bench, armchair and sofa elements – based on the use of curved 60° or 90° elements with low, high or no backrest. With functional gap between the seating surface and backrest for the insertion of variable-position armrests.

Design consisting of a stable, wood-based body with foam cushioning and cotton wool fleece lining.

Frame made from circular steel brackets with two seating heights (400 or 460 mm) with plastic, felt or dual-component universal glide elements and 20 mm height adjustment.

Combination. Individual elements can be combined to form seating landscapes as required.

Fire resistance in accordance with DIN 66084 in conformity with classes P-c (low), P-b (medium) and P-a (high) for the fabrics of the groups S78,79,80. In class P-a (high) with additional flame blocker.