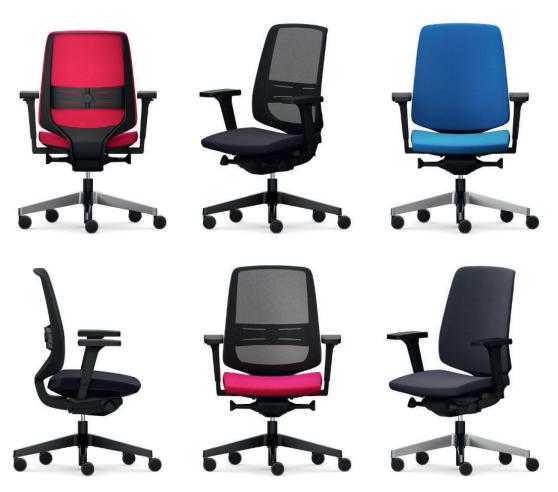

## LightUp Office swivel chair.

Office swivel chair with synchronous mechanism and continuous seat height adjustment.

Seat and backrest with frame and mesh cover or breathable molded foam.

Frame consisting of a 5-spoke star foot. All the materials are environmentally friendly, easy to separate and recyclable. Seat optionally with sliding seat surface (6 cm) and seat inclination adjustment for individual positioning.

Armrests optionally made from plastic with soft PU arm supports, height adjustable over 80 mm. Depth- and widthadjustable depending on model.

Lumbar support (optional), height- and depth-adjustable.

The following material groups are available: Plastic frame: C; Frame made of metal: M(polished Alu); Fabric cover: S69.

| LightUp |             | 31723            | 31724 |
|---------|-------------|------------------|-------|
|         | Back        | upholstery       | net   |
|         | Seat w·h·d  | 480.450-580.440  |       |
|         | Total w·h·d | 700.970-1100.660 |       |
|         | Back h      | 550              |       |
|         | Weight kg   | 15,5             |       |