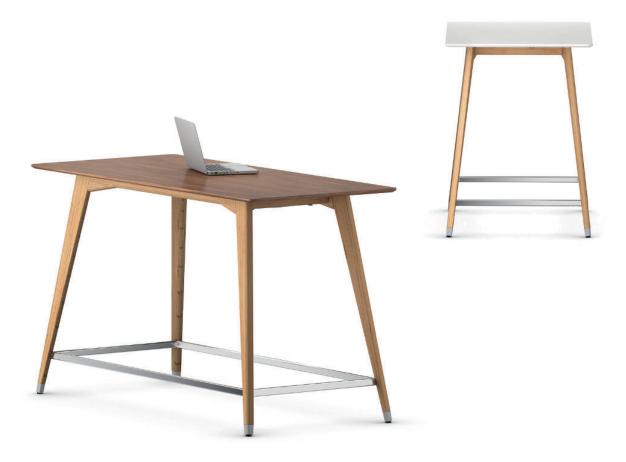

## JustBe Stand-at table.

Frame consisting of slightly oblique, drop-shaped tapering legs with all-round edging, each made from veneered construction beech laminate with a matt wax/oil surface. Tables with levelling screws and felt or plastic glide elements. With all-round chrome-plated foot ring.

Table height 106 cm.

Table top made from melamine resin-coated or veneered chipboard with glued plastic or wood edge or from melamine resin or veneer-coated MDF board with an all-round 30-degree chamfer. Table top with rounded corners.

Electrical connection (optional) via the table edge. Cables are stored in a textile cable tray that is held in place between the frame edges.

The following material groups are available: Frame made of Construction beech: H(natural); Top made of MDF or chipboardl: L(white, terra grey); Top made of chipboard or MDF veneered: F(Walnut).