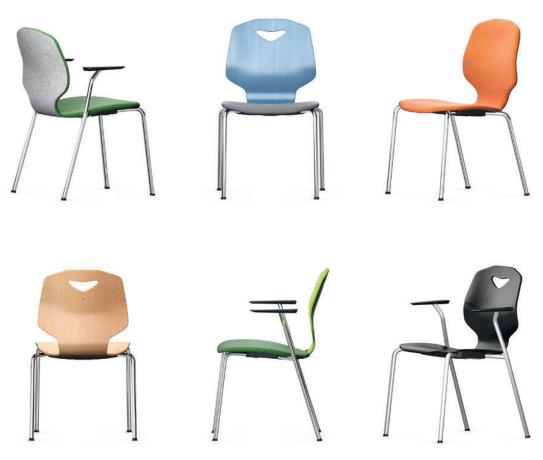

## JUMPER Ply Four Four-legged office chair.

Frame made from curved, powder-coated or chromium-plated circular steel tube. The chair and armrest chair are stackable (see table).

Seat shell made from plywood (Ply) with anti-slip paint, concealed seat fixing and grip hole. Optionally available with upholstered seat or all-round upholstery, each with taut fabric cover.

Equipment and options. With glide elements for hard or soft floorings or with 2C universal glide elements depending on model.

Accessories. Stacking trolley model 31198 for 1 stack of chairs.

The following material groups are available: Frame made of steel tube: M1,(chrome-plated); Seat and backrest: H1, (natural oak); Fabric cover: S40,46,51,52,64,74,78,79,80,82.

|                 | Upholstery:<br>Seat 15 mm.<br>Backrest 10 mm. |             |             |             | A           |             |             |             |
|-----------------|-----------------------------------------------|-------------|-------------|-------------|-------------|-------------|-------------|-------------|
| JUMPER Ply Four |                                               | 33360       | 33361       | 33362       | 33363       | 33364       | 33365       | 33366       |
|                 | Seat w·h·d                                    | 471.460.442 | 486.475.442 |             | 471.460.442 | 486.475.442 |             | 440.460.422 |
|                 | Total w·h·d                                   | 538.840.567 | 538.840.567 | 538.845.567 | 615.840.567 | 615.840.567 | 615.845.567 | 513.803.532 |
|                 | Armrest h                                     |             |             |             | 65          | 55          |             |             |
|                 | Seat shell                                    | XL          |             |             |             |             |             | L           |
|                 | Stacking height                               | 5           |             |             | 3           |             |             | 5           |