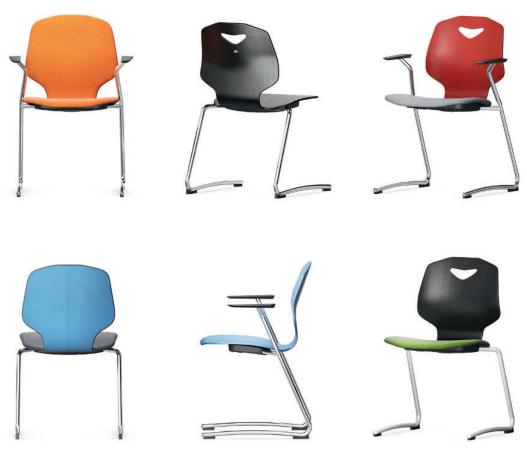

## JUMPER Ply Active Forward-sprung cantilevered office chair.

Frame made from curved, powder-coated or chromium-plated circular steel tube. The chair and armrest chair are stackable (see table).

Seat shell made from plywood (Ply) with anti-slip paint, concealed seat fixing and grip hole. Optionally available with upholstered seat or all-round upholstery, each with taut fabric cover.

Equipment and options. Glide elements for hard and soft floors or 2C universal glide elements.

The following material groups are available: Frame made of steel tube: M1,(chrome-plated); Seat and backrest: H1, (natural oak); Fabric cover: S40,46,51,52,64,74,78,79,80,82.

|                   | Upholstery:<br>Seat 15 mm.<br>Backrest 10 mm. | ~           |                 | ~           | T           | <b>F</b>    | F           | 3           |
|-------------------|-----------------------------------------------|-------------|-----------------|-------------|-------------|-------------|-------------|-------------|
| JUMPER Ply Active |                                               | 33460       | 33461           | 33462       | 33463       | 33464       | 33465       | 33466       |
|                   | Seat w·h·d                                    | 470.465.442 | 442 485.480.442 |             | 470.465.442 | 485.480.442 |             | 440.465.422 |
|                   | Total w·h·d                                   | 532.852.547 |                 | 532.857.547 | 615.852.547 |             | 615.857.547 | 519·816·515 |
|                   | Armrest h                                     |             |                 |             | 669         |             |             |             |
|                   | Seat shell                                    | XL          |                 |             |             |             |             | L           |
|                   | Stacking height                               | 5           |                 |             | 3           |             |             | 5           |