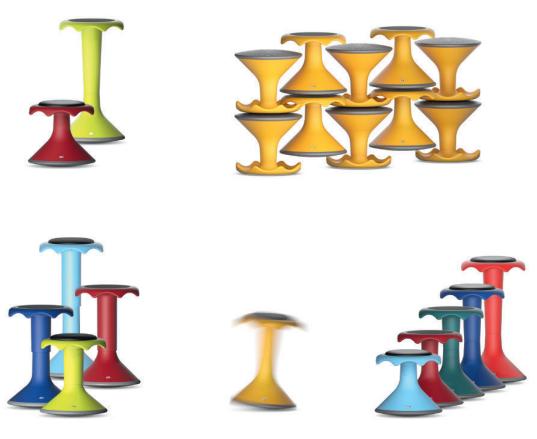

## Hokki, Hokki+ Stool, height-adjustable stool.

Stool made from stable, durable and extremely scratch-resistant polypropylene, fully recyclable. Comes with a lightweight foam seat shell (grey) or optionally with an extra-soft padded artificial leather cover (black). Thermoplastic base screwed to the polypropylene body.

Chair in 4 fixed heights and two versions with gas-spring height adjustment.

**Function:** Offers freedom of movement in controlled conditions thanks to curved surfaces that stimulate the entire musculo-skeletal system. Easy to carry thanks to ergonomically shaped, undulating seating edge that is easy to grip and also prevents the user from slipping off. The stools are easy to transport and can be moved together to save space. Height-adjustable models with all-round activation mechanism and ergonomic depth suspension.

The following material groups are available: Body made of plastic: C2.

|        |      | Seating heights (± 1 cm)   |       |                          |              |
|--------|------|----------------------------|-------|--------------------------|--------------|
|        |      | for students' stools       |       |                          |              |
|        |      | • 2 = 31 cm                |       |                          |              |
|        |      | • 4 = 38 cm                |       |                          |              |
|        |      | ● 5 = 43 cm                |       |                          |              |
|        |      | • 6 = 46 cm                |       |                          |              |
|        |      | • 7 = 51 cm                |       |                          |              |
| Hokki  | Fix  |                            | 03825 |                          |              |
| Hokki+ | Lift |                            |       | 03813                    | 03814        |
|        |      | Fixed height               | 2467  |                          |              |
|        |      | Variable height adjustment |       | 38-50 cm ( <b>4567</b> ) | 50-68 cm (🕖) |
|        |      | Seat w cm                  |       | 34,5                     |              |
|        |      | Optimum table height       | 2460  | 61-80 cm ( <b>4567</b> ) | 73-98cm (🕖)  |