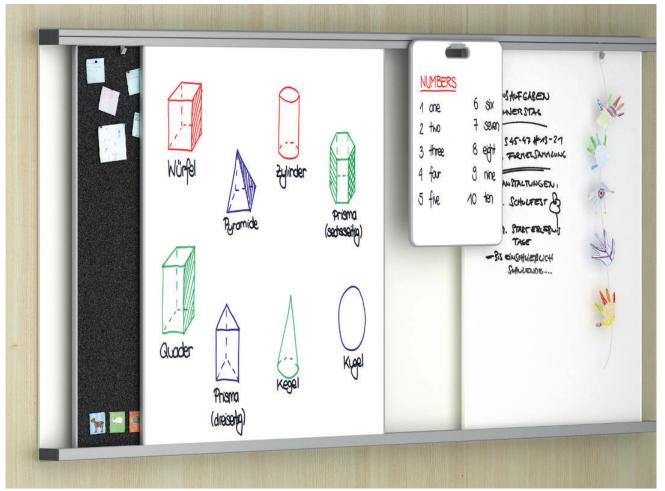

## FlexiPanel for wall or cabinet mounting Media rail with two board levels.

Mounting on walls or Serie 800 special add-on cabinets. When wall-mounted, it is possible to compensate for slight wall unevenness of max. 13 mm.

System consisting of two aluminium profiles positioned above one another, equipped as standard with a hook strip and optionally with an integrated picture clamping strip. Lightweight boards can easily be inserted in and removed from the two-part profiled rail or can be slid in front of or behind one another. As an option, a wall-mounted, writable base surface made from enamel steel can be inserted at the back (level 0). The end of the profile is closed with a tight-fitting plastic cap. Boards can be used on both sides and are equipped with a fabric lining that is suitable for pins, an enamel steel surface with different rulings or a laminate coating. The wood-fibre board is equipped all-round with a moulded, shock-resistant polyurethane edge.

The following material groups are available: Writing surface made of steel: E1; Pinboard made of fabric: S72; Chipboard with writable laminate: L(white).

|            |                          |                     |       |       |       |         |               |       |       | P _ 2      | 00     | P                      |            |       |
|------------|--------------------------|---------------------|-------|-------|-------|---------|---------------|-------|-------|------------|--------|------------------------|------------|-------|
| FlexiPanel |                          | Double rail<br>Wall |       |       |       |         | Board         |       |       | Pin        | Magnet | Hooks                  | Mini-board | Hook  |
|            | Assembly                 |                     |       |       |       | Cabinet | for all rails |       |       | for boards |        | for wall-mounted rails |            |       |
|            | Level 1                  | 07884               |       |       |       | 07889   |               |       |       |            |        |                        |            |       |
|            | Level 1+0                |                     | 07885 |       |       |         |               |       |       |            |        |                        |            |       |
|            | Level 1+clamping strip   |                     |       | 07886 |       |         |               |       |       |            |        |                        |            |       |
|            | Level 1+0+clamping strip |                     |       |       | 07887 |         |               |       |       |            |        |                        |            |       |
|            |                          |                     |       |       |       |         | 07890         | 07891 | 07892 | 07896      | 07947  | 07894                  | 07893      | 07895 |
|            | w cm                     |                     |       |       |       |         | 80            | 100   | 112,5 |            |        |                        | 40         |       |
|            | hm                       | 1-12<br>120         |       |       | 1-6   |         |               |       |       |            |        |                        |            |       |
|            | h cm                     |                     |       |       | 114,4 | 112,5   |               |       |       |            |        | 60                     |            |       |
|            |                          |                     |       |       |       |         |               |       |       | 100x       | 1x     | 4x                     |            |       |