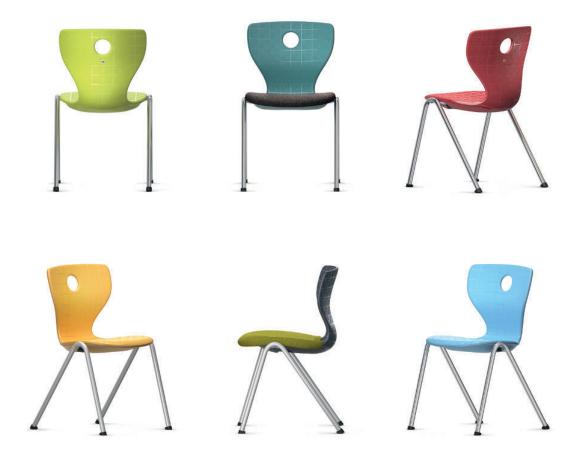

## Compass-LuPo Four-legged chair for lecturers and teachers.

Frame made from curved, welded, powder-coated or chromium-plated circular steel tube.

Seat shell made from double-walled, structured polypropylene (LuPo) for comfortable seating with air cushion effect. With covered seat fixing and grip hole. Optionally available with upholstered seat consisting of plastic core with taut fabric cover. Equipment and options. Glide elements for hard and soft floors or 2C universal glide elements.

The following material groups are available: Frame made of steel tube: M1,(chrome-plated); Seat and backrest: C1; Fabric cover: S51,52,74,78,79,80.

|         |      | Upholstery:<br>Seat 15 mm. |       |       |
|---------|------|----------------------------|-------|-------|
| Compass | LuPo |                            | 31300 | 31379 |
|         |      | h                          | 460   | 475   |
|         |      | Seat w                     | 430   | 450   |