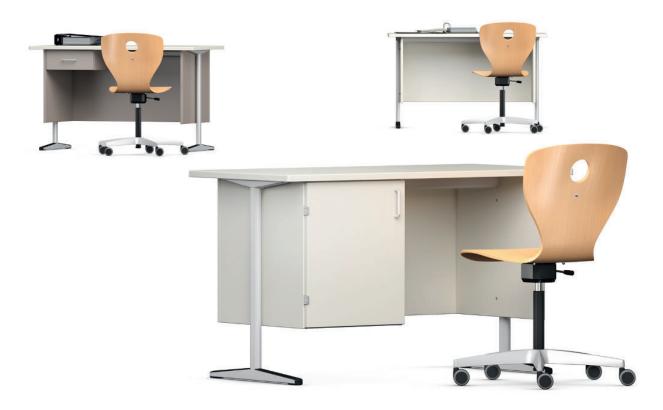

## Uno-M-Teach Teachers' desk.

Frame of powder-coated flat-oval steel tube with middle leg on flat tapering steel skids with plastic kicking protection. Table top of melamine-resin coated chipboard with seamless moulded-on (PUR) polyurethane safety edge.

Features. Built-in cupboard and drawer are lockable on request.

Handles. Choice of 2 different types such as plastic or metal bow handles.

Accessories and options. Glides for hard and soft floors or universal glides (2K).

Important notice. PUR edges are extremely robust, but can show signs of discoloration over time.

The following material groups are available: Frame made of steel tube: M1; Top made of chipboard with PUR edge: L2; Body and front made of chipboard: L2.