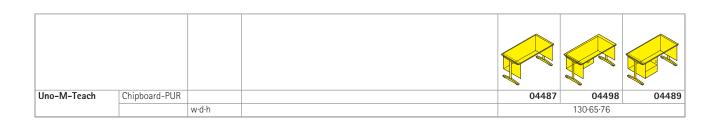

## Uno-M-Teach Teachers' desk.

Frame of powder-coated flat-oval steel tube with middle leg on flat tapering steel skids with plastic kicking protection. Table top of melamine-resin coated chipboard with seamless moulded-on (PUR) polyurethane safety edge.

Features. Built-in cupboard and drawer are lockable on request.

Handles. Choice of 2 different types such as plastic or metal bow handles.

Accessories and options. Glides for hard and soft floors or universal glides (2K).

Important notice. PUR edges are extremely robust, but can show signs of discoloration over time.

The following material groups are available: Frame made of steel tube: M1; Top made of chipboard with PUR edge: L2; Body and front made of chipboard: L2.