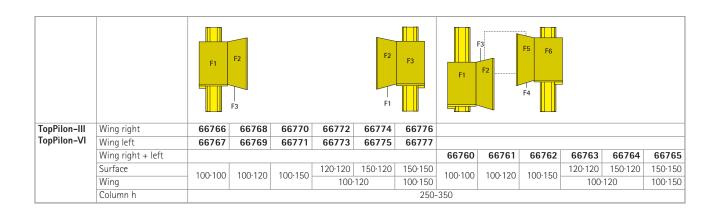

## TopPilon-III, TopPilon-VI Double-pylon folding board with six writing surfaces.

One or Two pairs of pylons (pairs of uprights) made from combined, extruded aluminium profiles with natural anodized finish. Counterweights made from steel or plastic, lightweight, low-noise and maintenance-free, travelling in the uprights. The board surface can be moved vertically in front of the pylons. See table for maximum pylon height. Installation. Wall mounting.

Board surfaces made from steel sheet, held in frame without screws, with rounded aluminium profiles and safety corners. Chalk strip and wiper holder on main surface and dirt collection channel on the wings made from aluminium with natural anodized finish and with side safety caps.