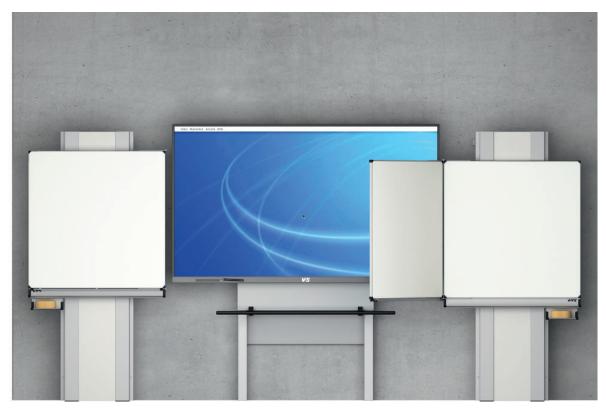

## TopPilon-III, TopPilon-VI Double-pylon folding board with six writing surfaces.

One or Two pairs of pylons (pairs of uprights) made from combined, extruded aluminium profiles with natural anodized finish. Counterweights made from steel or plastic, lightweight, low-noise and maintenance-free, travelling in the uprights. The board surface can be moved vertically in front of the pylons. See table for maximum pylon height. Installation. Wall mounting.

Board surfaces made from steel sheet, held in frame without screws, with rounded aluminium profiles and safety corners. Chalk strip and wiper holder on main surface and dirt collection channel on the wings made from aluminium with natural anodized finish and with side safety caps.

Accessories. Centre-mounted projection surface or screen.

The following material groups are available: Pylon made of aluminium: M(anodisé); Writing surface made of steel: E1.