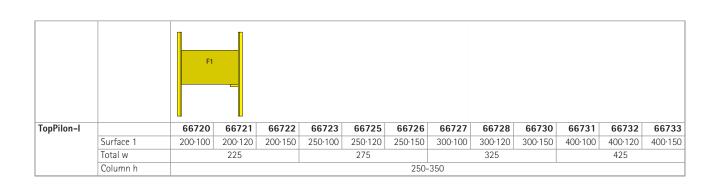

## Pylon board with one writing surface.

Pair of pylons (pair of uprights) made from extruded aluminium profiles with natural anodized finish. Counterweights made from steel or plastic, lightweight, low-noise and maintenance-free, travelling in the uprights. The board surface can be moved vertically between the pylons. See table for maximum pylon height.