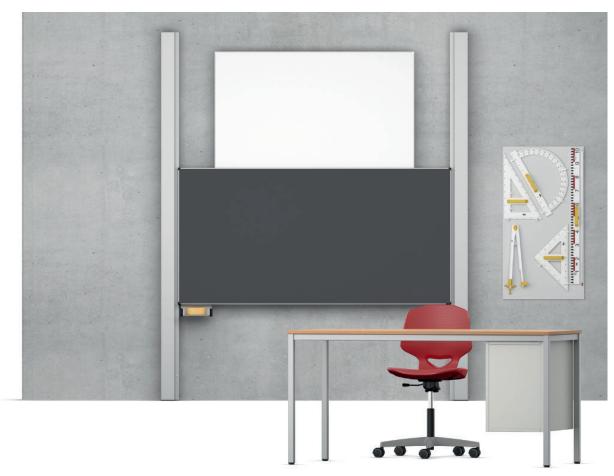

## TopPilon-I

## Pylon board with one writing surface.

Pair of pylons (pair of uprights) made from extruded aluminium profiles with natural anodized finish. Counterweights made from steel or plastic, lightweight, low-noise and maintenance-free, travelling in the uprights. The board surface can be moved vertically between the pylons. See table for maximum pylon height.

Installation. Wall mounting.

Board surfaces made from steel sheet, held in frame without screws, with rounded aluminium profiles and safety corners. Wiper holder and chalk strip on the board surfaces made from aluminium with natural anodized finish and with side safety caps.