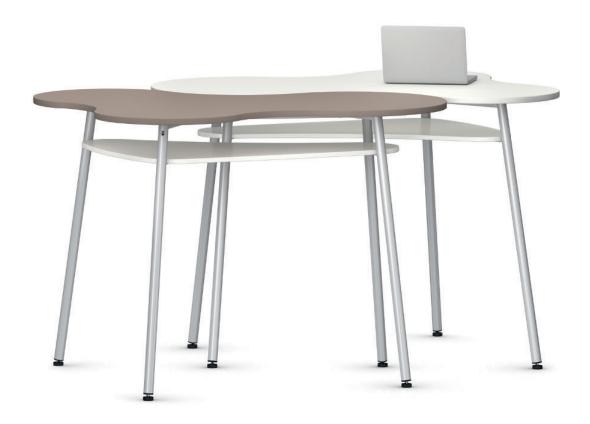

## TeamTable Freeform stand-at table.

Frame consisting of welded round steel-tube legs, a rectangular steel-tube frame and an intermediate shelf of chipboard. All steel parts are powder-coated. Single table with floor-level adjustment screws.

Table height of 103 cm for raised sitting or 110 cm as stand-at table.

Table top made of melamine-resin-coated, linoleum-coated or veneered chipboard with glued-on plastic or beech edge. The following material groups are available: Frame made of steel tube: M1; Top made of chipboard: L6; Top made of linoleum: L8; Top veneered: F1.