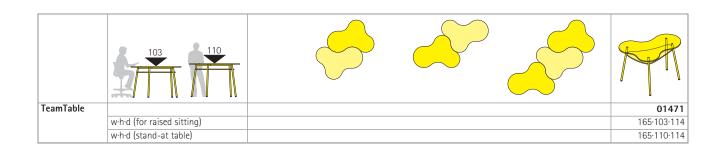

## TeamTable Freeform stand-at table.

Frame consisting of welded round steel-tube legs, a rectangular steel-tube frame and an intermediate shelf of chipboard. All steel parts are powder-coated. Single table with floor-level adjustment screws.

Table height of 103 cm for raised sitting or 110 cm as stand-at table.

Table top made of melamine-resin-coated, linoleum-coated or veneered chipboard with glued-on plastic or beech edge. The following material groups are available: Frame made of steel tube: M1; Top made of chipboard: L6; Top made of linoleum: L8; Top veneered: F1.