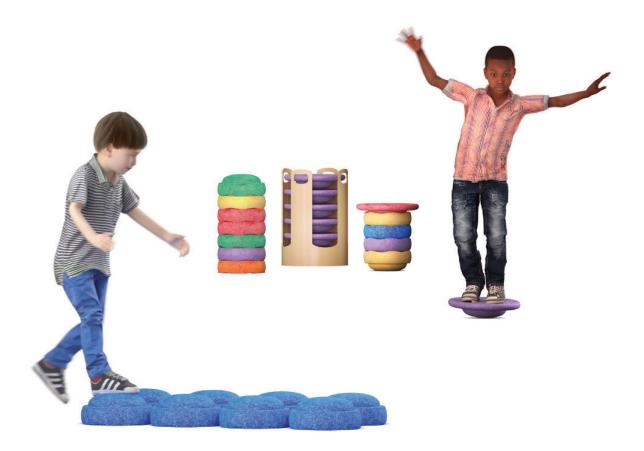

## Stapelstein Multifunctional sitting and play elements. FloorFriends for floor-level learning.

Structure made from expanded polypropylene (EPP). The "stone" (180g) and "spinning stone" (268g) are lightweight, odourless, water-resistant and free from chemical propellants. Stacking stones can be stacked to save space. Multifunctional and ideal for sitting, swaying, learning and playing. Both products can be combined to create active seating of varying heights. Maximum load: 180kg.

Sets of 6 or 12 stacking boards, optionally available with bag. 6 boards optionally with storage column. The following material groups are available: Stapelstein Body made of EPP: C5.

|             |                 |                  |       | $\bigcirc$    |       |            |
|-------------|-----------------|------------------|-------|---------------|-------|------------|
| Stapelstein |                 | 09388            | 09389 | 09387         | 09397 | 09374      |
|             | ø mm            | 270              |       | 355           |       |            |
|             | h mm            | 120              |       | 80            |       |            |
|             | Amount          | 6                | 12    | 1             | 6     |            |
|             | maximum load kg | 180              |       | 120           |       |            |
|             | Weight g        | 180              |       | 268           |       |            |
|             |                 | Stackable bricks |       | Balance board |       | Play cards |