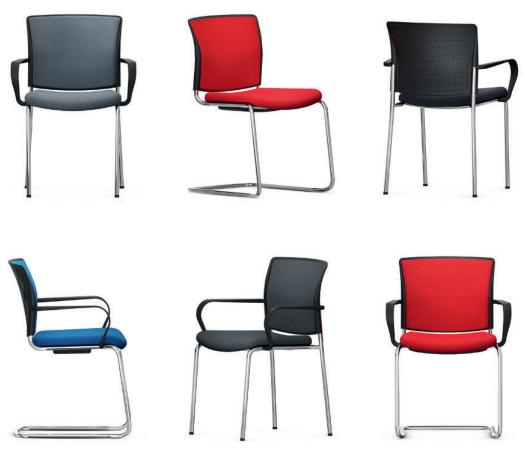

## Shape elan visitor Chair.

**Designed** using curved, chromium-plated circular steel tube. Available as four-legged or cantilever chair, optionally with black plastic armrests.

Seat upholstered.

Backrest with plastic frame, upholstered with breathable molded foam.

Equipment. All models are stackable (see table).

The following material groups are available: Frame made of metal: M(chrome-plated); Fabric cover: S66.

|                    |                 |             | RA          |             |             |
|--------------------|-----------------|-------------|-------------|-------------|-------------|
| Shape elan visitor |                 | 31715       | 31716       | 31717       | 31718       |
|                    | Back            | upholstery  |             |             |             |
|                    | Seat w·h·d      | 450-440-460 |             |             |             |
|                    | Total w·h·d     | 530.870.590 | 630.870.590 | 530.870.590 | 630.870.590 |
|                    | Back h          | 430         |             |             |             |
|                    | Stacking height | 4 3         |             |             |             |
|                    | Weight kg       | 6,2 9,0     |             | 0           |             |