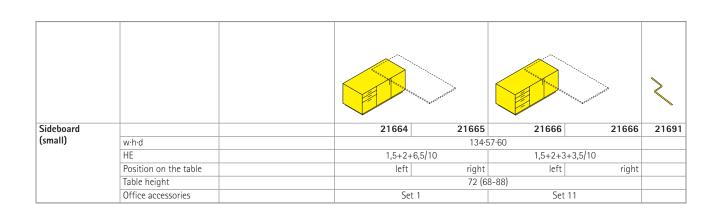

## Serie 901 Supporting sideboards (small).

Construction of an glued carcass out of of melamine-resin-coated chipboard. Sideboards for fixed table heights or continuously adjustable in height by means of a winding handle.

Front and body of melamine-resin laminated or veneered chipboard and metal bow handles.

**Drawers** with central locking. Drawers with either single or over-extension, 6.5 HU (height units) drawers always with over-extension.

Technical compartment (1-part) with folding/sliding door at the front. When heat-producing equipment is used, the sideboard must be fitted with a perforated-metal back for ventilation purposes. The two table posts integrated in the body minimise the storage space of the technical compartment.

Electrification (optional) at the rear with fold-down perforated-metal back (see above). Cable outlet through holes with metal inserts.

The following material groups are available: Body made of chipboard: L6; Front made of chipboard: L3; Front veneered: F1.