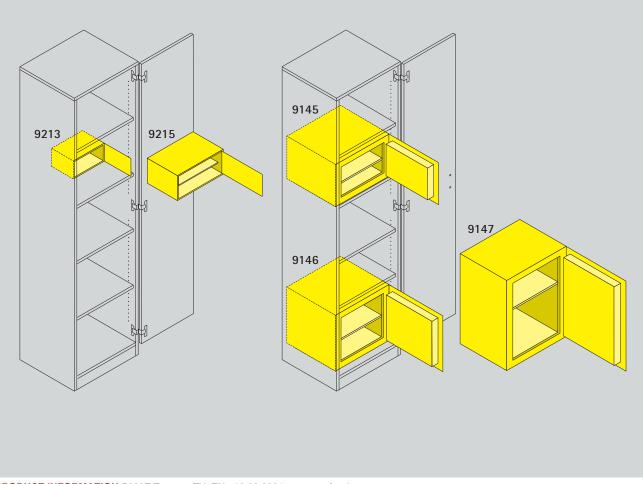

## Serie 800 Safes and strong boxes.

Furniture safe (9145 ff) consist of a light grey (RAL 7035) painted steel body with double-wall fire insulation on all sides, double-bit safety lock as well as a round locking bolt and 1 adjustable shelf.

Strong box (9213 / 9215) of signal white (RAL 9003) painted sheet steel with 3 mm thick strong, black coated, steel door sitting in a fire-resisting rebate. With cylinder lock and holes for fixing into the cupboard.

| Serie 800 |       | 09145                                 | 09146          | 09147          | 09213      | 09215      |
|-----------|-------|---------------------------------------|----------------|----------------|------------|------------|
|           | w·h·d | 42.30.38                              | 42,6.43,2.39,3 | 42,6.60,6.39,3 | 25.10.23   | 37.19.32,5 |
|           |       | · · · · · · · · · · · · · · · · · · · | Furniture safe |                | Strong box |            |