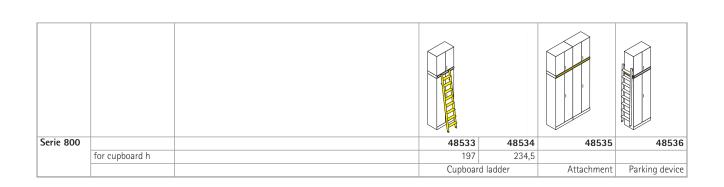

## Serie 800 Cupboard ladder.

Cabinet ladders are made of aluminium with padded tread and front edges. 4 hooks for 2 suspension positions enable the ladder to be suspended from fastening or parking elements.

**Fastening elements** of naturally anodised aluminium tubing are mounted with special holders to the attachment panels of the add-on cabinets.

**Parking** elements of naturally anodised aluminium tubing are secured with special holders to the sides of the add-on cabinets. The cabinet ladder can be parked here at the side.