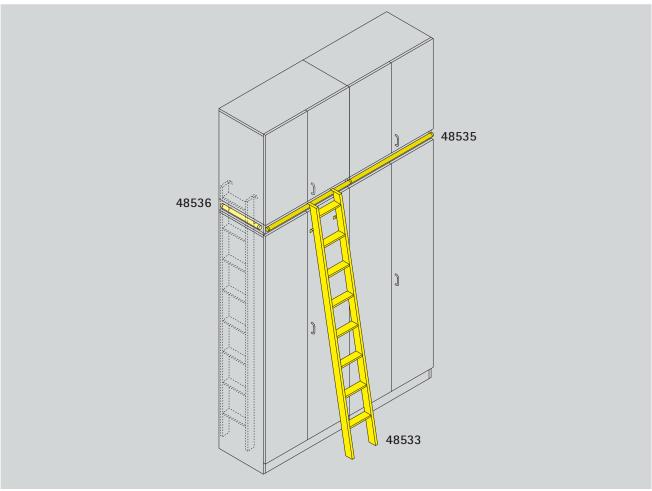

## Serie 800 Cupboard ladder.

Cabinet ladders are made of aluminium with padded tread and front edges. 4 hooks for 2 suspension positions enable the ladder to be suspended from fastening or parking elements.

**Fastening elements** of naturally anodised aluminium tubing are mounted with special holders to the attachment panels of the add-on cabinets.

**Parking** elements of naturally anodised aluminium tubing are secured with special holders to the sides of the add-on cabinets. The cabinet ladder can be parked here at the side.