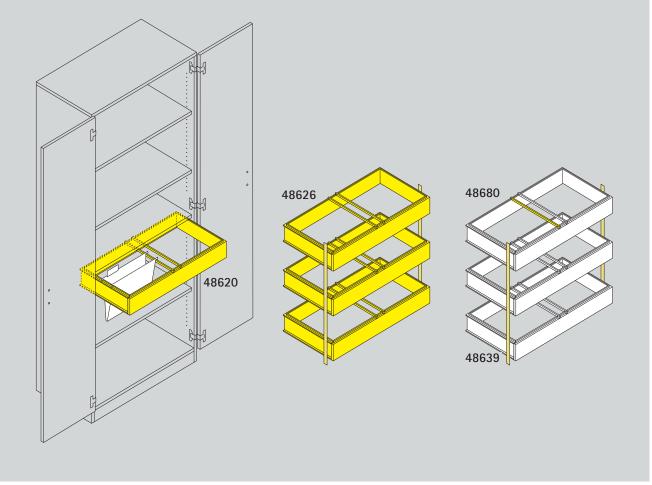

## Serie 800 Suspension filing for swing door cabinets.

Suspension filing frames are available in black, powder-coated sheet steel with a rolling bearing-mounted telescopic guide with over-extension, as well as self-closing mechanism on both sides and damping. The suspension filing frame can bear a maximum load of 50 kg and 2 or 3 units can be combined on top of one another. They can be secured using a pull-out lock. The grid height for installation is 35 cm.

|                         | * Body dimensions    |               |       |       |       |       |       |          |                      |
|-------------------------|----------------------|---------------|-------|-------|-------|-------|-------|----------|----------------------|
| Serie 800<br>Profil 800 | * W                  | 80            | 100   | 120   | 80    | 100   | 120   |          |                      |
|                         | DIN A4: per pull-out | 2             | 3     | 3     | 2     | 3     | 3     |          |                      |
| *D=42,5                 | 1 pull-out           | 48620         | 48621 | 48622 |       |       |       |          |                      |
|                         | 2 pull-outs          | 48623         | 48624 | 48625 |       |       |       | 48638    | 48680                |
|                         | 3 pull-outs          | 48626         | 48627 | 48628 |       |       |       | 48639    |                      |
| *D=58                   | 1 pull-out           |               |       |       | 48640 | 48641 | 48642 |          |                      |
|                         | 2 pull-outs          |               |       |       | 48643 | 48644 | 48645 | 48638    | 48681                |
|                         | 3 pull-outs          |               |       |       | 48646 | 48647 | 48648 | 48639    |                      |
|                         |                      | Hanging frame |       |       |       |       |       | End stop | Intermediate divider |