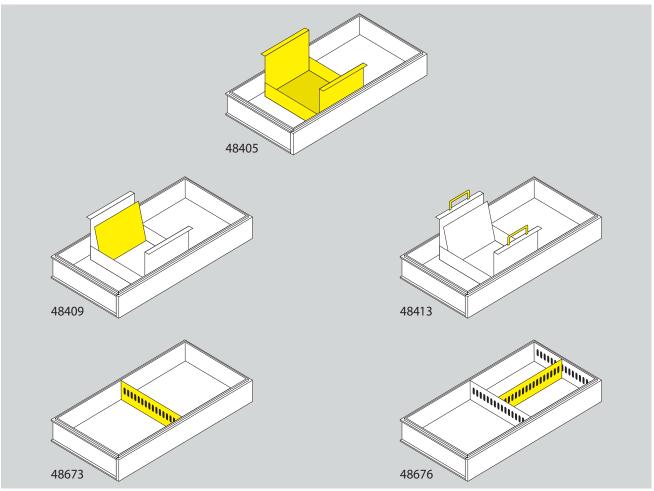

## Serie 800 Accessories for filing cabinets and drawers.

Partitions made of sheet steel for drawers facilitate division into further longitudinal compartments. Partitions have, like the all-round casing, further notches for integrating dividers.

**Dividers** and **file-card** boxes made of sheet steel and adapted in their dimensions to the grid of the drawers and the DIN A row. Steel bow handles are available to facilitate the removal of the file-card boxes.

Swing supports made of sheet steel can be inserted in file-card boxes.

|                         | Card box insert |       |       | Pivoted support |       |       | Bow handle | Drawer divider |        |        | Divider                               |
|-------------------------|-----------------|-------|-------|-----------------|-------|-------|------------|----------------|--------|--------|---------------------------------------|
|                         | A4 crossways    | ,     | ,     | ,               |       |       | 1 pair     | DIN A4         | DIN A6 | DIN A7 |                                       |
| *D=58                   | 48445           | 48446 | 48448 | +8405           | 40410 | 40412 | 40413      | 40070          |        |        | 48674                                 |
| *D=42,5                 | 48405           | 48406 | 48408 | 48409           | 48410 | 48412 | 48413      | 48676          | 48677  | 48678  | 48673                                 |
| Serie 800<br>Profil 800 | ¥               |       |       | ¥               |       |       | ~          | ~              |        |        | · · · · · · · · · · · · · · · · · · · |
| dimensions              |                 |       |       |                 |       |       |            |                |        |        |                                       |