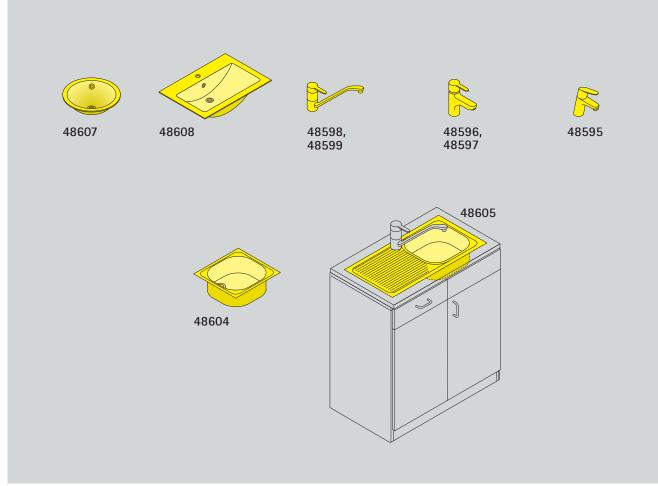

## Serie 800 Build-in kitchen plumbing fittings.

Mixing faucets with single-lever operation for high or low pressure for site connection by the customer.

Pillar faucet with single-lever operation for high pressure for site connection by the customer.

Build-in washbasins in white-enameled stainless steel for site connection by the customer. The basins are built into the work surface.

Sinks made of stainless steel as single or double units with or without draining board. All sinks are fitted with overflow valves and odor trap. The sinks, for site connection by the customer, are built into the work surface.

|           |               |                                    |       | <b>K</b>     | <u>H</u>                       |                |       |                    |
|-----------|---------------|------------------------------------|-------|--------------|--------------------------------|----------------|-------|--------------------|
| Serie 800 |               | Build-in washbasin and accessories |       |              | Build-in sinks and accessories |                |       |                    |
|           | High pressure |                                    |       |              | 48596                          |                |       | 48598              |
|           | Low pressure  |                                    |       |              | 48597                          |                |       | 48599              |
|           |               | 48607                              | 48608 | 48595        |                                | 48605          | 48604 |                    |
|           | w∙d           |                                    |       |              |                                | 86.43,5        | 43.40 |                    |
|           | for body d    | 41                                 | 58    |              |                                |                |       |                    |
|           |               | Build-in washbasin                 |       | Water tap    | Mixing tap                     | Build-in sinks |       | Mixing tap         |
|           |               | small                              | large | for build-in | washbasin                      |                |       | for build-in sinks |