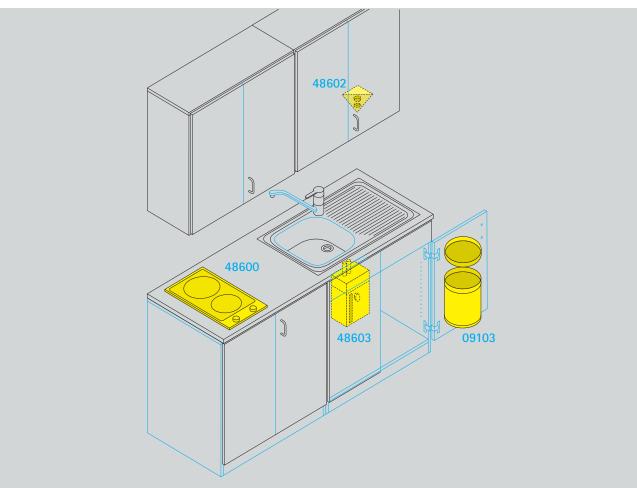

## Serie 800 Build-in kitchen fittings.

Build-in Ceran hob with 2 hotplates and top controls. For site connection by the customer.

Hot-water boiler for 5 liters. Under-counter appliance with low pressure for site connection by the customer.

Double socket-outlet for installation in Serie 800 cabinets.

Waste bin with a stainless steel outer container and a plastic inner container.

|           |       | <b>C</b>           | 00            |                  |             |
|-----------|-------|--------------------|---------------|------------------|-------------|
| Serie 800 |       | 48600              | 48602         | 48603            | 09103       |
|           | w∙d   | 28,8·51            |               |                  |             |
|           | Litre |                    |               | 5                | 15          |
|           |       | Build-in hot plate | Double socket | Hot water boiler | Rubbish bin |