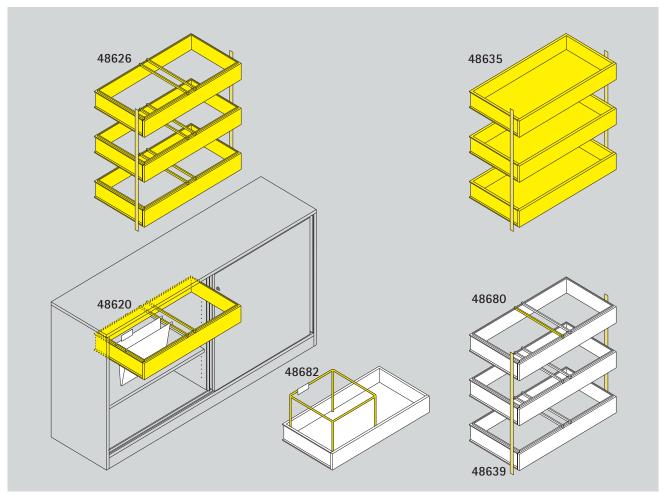

## Serie 800 Suspension filing and wide drawers for organizable sliding door cabinets.

Suspension filing frames are available in black, powder-coated sheet steel with a rolling bearing-mounted telescopic guide with over-extension, as well as self-closing mechanism on both sides and damping. The suspension filing frame can bear a maximum load of 50 kg and 2 or 3 units can be combined on top of one another. They can be secured using a pull-out lock. The grid height for installation is 35 cm.

Wide drawers with function and design corresponding to those of the suspension filing capacity for the accommodation of further accessories such as partitions or dividers as well as adjustable suspension frames.

|           | * Body dimensions    |               |                      |             |          |                    |         |
|-----------|----------------------|---------------|----------------------|-------------|----------|--------------------|---------|
| Serie 800 | * W                  | 80            |                      | 80          |          |                    |         |
|           | DIN A4: per pull-out | 2             |                      |             |          |                    |         |
| *D=42,5   | 1 pull-out           | 48660         | 48679                | 48666       |          |                    | 48672   |
|           | 2 pull-outs          | 48662         |                      | 48668       | 48638    |                    |         |
|           | 3 pull-outs          | 48664         |                      | 48670       | 48639    |                    |         |
| *D=58     | 1 pull-out           | 48620         | 48680                | 48629       |          |                    |         |
|           | 2 pull-outs          | 48623         |                      | 48632       | 48638    |                    | 48674   |
|           | 3 pull-outs          | 48626         |                      | 48635       | 48639    |                    |         |
|           |                      | Hanging frame | Intermediate divider | Wide drawer | End stop | Adj. hanging frame | Divider |